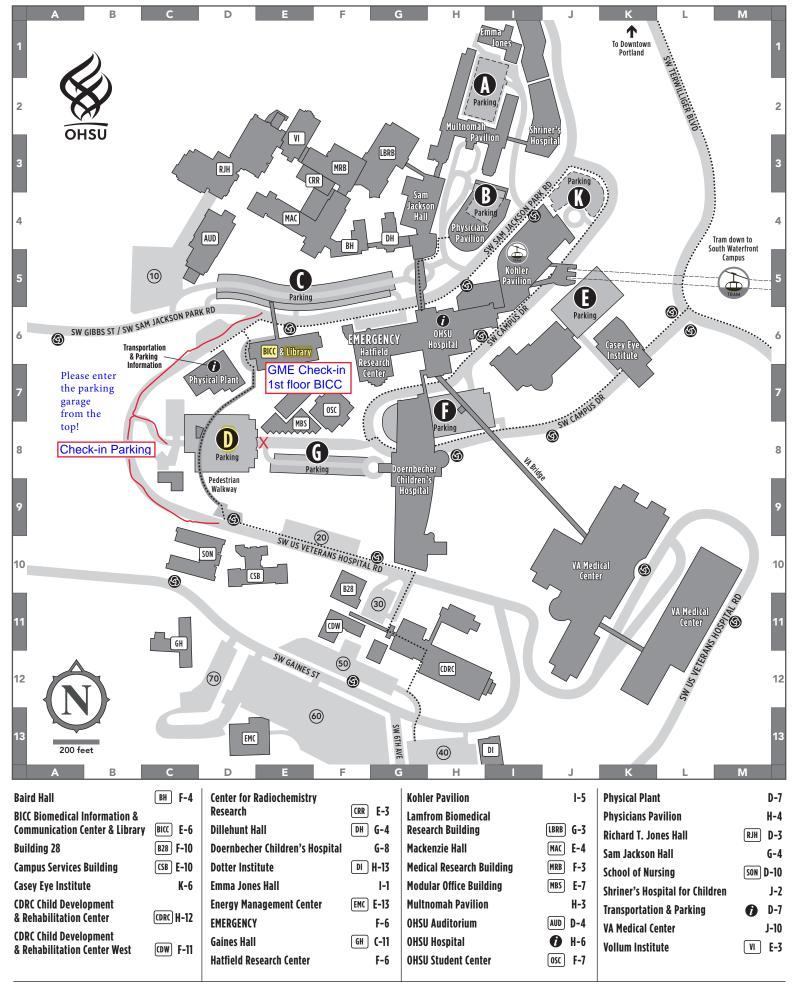

MARQUAM HILL CAMPUS

A Parking Garage

10 Permit Parking Lot

line the stop ---- Walking Route (Contemportation) (Contemportatii

## OHSU interactive map: www.ohsu.edu/map