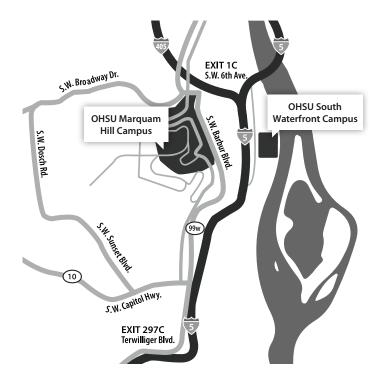

# DRIVING DIRECTIONS TO MARQUAM HILL

## From Lake Oswego/Sellwood Bridge area

- Travel north on S.W. Macadam Ave.
- Turn left onto S.W. Boundary St.
- Proceed one block and turn right onto S.W. Corbett Ave.
- Turn left onto S.W. Hamilton St.
- Turn right onto S.W. Barbur Blvd. and continue for approximately 2.5 miles.
- Make a sharp left onto S.W. Caruthers St.
- Turn left at the second light onto S.W. 6th Ave.

## From the west

- Travel east on Hwy. 26/Sunset Hwy.
- Stay in the right lane and follow the signs to I-405 (Salem/The Dalles).
- After passing through the Vista Ridge tunnel, stay to the right as the freeway branches.
- Take the 6th Ave. exit.
- Turn right onto S.W. 6th Ave., following signs to OHSU.

#### From the east

- Travel west on I-84. Follow signs to I-5 south (Salem).
- Cross the Marquam Bridge and merge into one of the two left lanes to City Center/Beaverton.
- Take the S.W. 6th Ave. exit. Immediately move to the left lane and turn onto S.W. College St. (or the next street that allows a left turn).
- Turn left onto S.W. Broadway Ave. and move to the right lane.
- Bear right onto S.W. 6th Ave., following signs to OHSU.

## From the south via I-5

- Travel north on I-5.
- Take exit 297 (Terwilliger Blvd).
- Turn left at stop light onto S.W. Terwilliger Blvd.
- Turn right onto S.W. Barbur Blvd. and continue for approximately 3 miles.
- Make a sharp left onto S.W. Caruthers St.
- Turn left at the second light onto S.W. 6th Ave.

## From the south using S.W. Barbur Blvd.

- Travel north on S.W. Barbur Blvd.
- Make a sharp left onto S.W. Caruthers St.
- Turn left at the second light onto S.W. 6th Ave.

## From the southeast

- Travel west on S.E. Powell Blvd.
- Cross the Ross Island Bridge and take the City Center exit.
- Stay in the left lane and merge onto S.W. Kelly, which will turn into S.W. Arthur.
- After crossing S.W. Barbur Blvd., bear left onto S.W. Caruthers.
- Turn left onto S.W. 6th Ave.

#### From the north

- Travel south on I-5 toward Salem.
- Cross the Marquam Bridge and merge into one of the two left lanes to City Center/Beaverton.
- Take the S.W. 6th Ave exit. Immediately move to the left lane and turn onto S.W. College St.
- (or the next street that allows a left turn).
- Turn left onto S.W. Broadway Ave. and move to the right lane.
- Bear right onto S.W. 6th Ave, following signs to OHSU.

#### From OHSU South Waterfront Campus

- Travel north on S.W. Moody Ave.
- Turn left onto S.W. River Pkwy.
- Continue onto S.W. Harrison St.
- Turn left at S.W. 5th Ave.
- Turn slightly left to stay on S.W. 5th Ave.
- Turn right at first cross-street onto S.W. Caruthers St.
- Turn left on S.W. 6th Ave.
- Follow signs to OHSU.