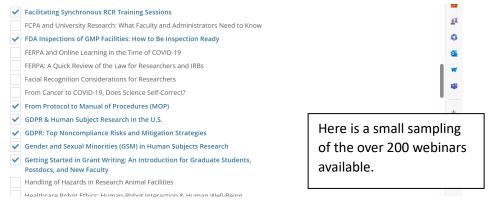

## Other Classes/Webinars

If you select the 'All Access Webinar Package" you will have access to over 200 CITI webinars on various clinical research and other topics. The All Access Webinar Package allows OHSU staff to take as many trainings as they like. Talk to your manager/supervisor about the courses that will benefit you and your team.