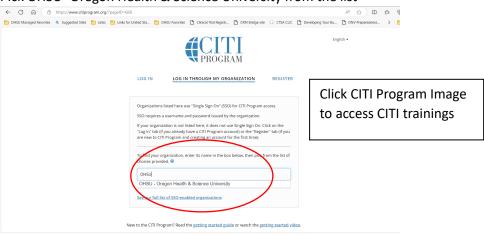

## Pick OHSU -Oregon Health & Science University from the list

This will take you to the "Select Curriculum Page"

The system will walk through the RCR questions but you can select "skip for now option" to get to the new courses.