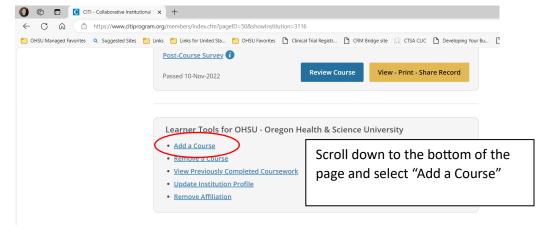

## Pick OHSU -Oregon Health & Science University from the list

This will take you to the "Select Curriculum Page"

The system will walk through the RCR questions but you can select "skip for now option" to get to the new courses.