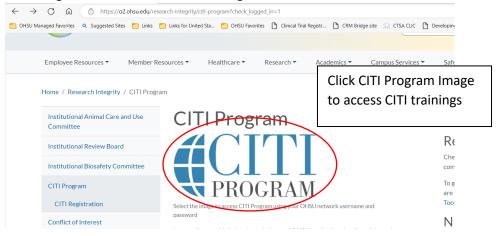

## Accessing the new CITI research trainings and webinars.



## Pick OHSU -Oregon Health & Science University from the list





This will take you to the "Select Curriculum Page"



The system will walk through the RCR questions but you can select "skip for now option" to get to the new courses.

## Other Classes/Webinars



If you select the 'All Access Webinar Package" you will have access to over 200 CITI webinars on various clinical research and other topics. The All Access Webinar Package allows OHSU staff to take as many trainings as they like. Talk to your manager/supervisor about the courses that will benefit you and your team.