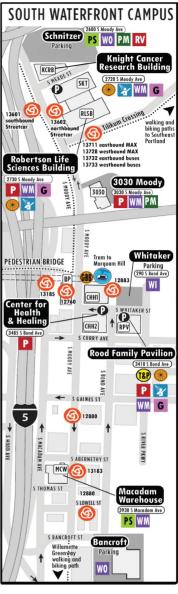

# **General Public (non patient)**

Beginning January 1, 2024

People in this commuter group generally qualify for the below services.

| BIKE AND WALK                               | Where to acquire         | Rate              | Description           |                      |         |
|---------------------------------------------|--------------------------|-------------------|-----------------------|----------------------|---------|
| Bike Valet                                  | Go By Bike               | free to public    | Free public valet at  | the Tram             |         |
|                                             | do by bike               | iree to public    | Tree public valet at  | the fram.            |         |
| PUBLIC TRANSIT                              | Where to acquire         | Fare              | Description           |                      |         |
| C-Tran Express Hop                          | Aboard transit or online | See fares online  | Vancouver to Portla   | ind rush hour transi | t       |
| Portland Aerial Tram                        | MyCommute                | See fares online  | Connects Marquam      | Hill and South Wat   | erfront |
| Portland Streetcar                          | Aboard transit or online | See fares online  | Central Portland line | es.                  |         |
| <u>TriMet</u>                               | Aboard transit or online | See fares online  | Portland regional pu  | ublic transit        |         |
| PARKING facilities                          |                          | <u>ParkMobile</u> | Paysta                | ations               |         |
|                                             |                          | Online            | Onsite                |                      |         |
|                                             |                          | Online            | Onsite                |                      |         |
| Facility                                    | Camana                   | Daile             | Harriete              | Daily (F. bayes)     |         |
| Facility                                    | Campus                   | Daily             | Hourly                | Daily (5+ hours)     |         |
| Garage A<br>Garage B                        |                          |                   |                       |                      |         |
| Garage C                                    |                          |                   | \$3                   | 3 hour max           |         |
| Garage D                                    |                          | \$15              | Ų3                    | 5 Hour max           |         |
| Garage E                                    |                          | Ų13               |                       |                      |         |
| Garage F                                    |                          | \$15              | \$3                   | 5 hour max           |         |
| Garage G                                    |                          |                   |                       |                      |         |
| Garage K                                    | Marquam Hill             | \$15              |                       |                      |         |
| <u>Lot 10</u>                               | iviaiquaiii i iiii       | \$15              |                       |                      |         |
| <u>Lot 20</u>                               |                          |                   |                       |                      |         |
| <u>Lot 30</u>                               |                          |                   |                       |                      |         |
| <u>Lot 40</u>                               |                          | \$15              | \$3                   | \$15                 |         |
| <u>Lot 50</u>                               |                          |                   |                       |                      |         |
| Lot 60                                      |                          |                   |                       |                      |         |
| Lot 70                                      |                          | <b>4</b> . =      |                       |                      |         |
| Lot 90                                      |                          | \$15              | 4-5                   | 4.5                  |         |
| 3030 Moody Lot                              |                          | \$12              | \$3                   | \$15                 |         |
| 3420 Macadam  Center for Health and Healing |                          |                   | \$4                   | \$22                 |         |
| Knight Cancer Research Building             |                          |                   | \$3                   | \$18                 |         |
| Macadam Warehouse                           | South Waterfront         |                   | \$3                   | \$15                 |         |
| Robertson Life Sciences Building            | Journ Watermont          |                   | \$3                   | \$18                 |         |
| Rood Family Pavilion                        |                          |                   | \$3                   | \$18                 |         |
| Schnitzer Parking Lot                       |                          | \$12              | \$3                   | \$13                 |         |
| Whitaker Parking Lot                        |                          | 7                 | 1-                    | 7                    |         |
| Market Square Building                      |                          |                   | non-OHSU              |                      |         |
| Marquam Plaza                               | On campus                | \$9.50            | \$2                   | \$9.50               |         |

### **OHSU Student**

Beginning January 1, 2024

People in this commuter group generally qualify for the below services.

| Click on each program or product for m | nore information.          |                       |                    |                   |                                              |                                                  |  |
|----------------------------------------|----------------------------|-----------------------|--------------------|-------------------|----------------------------------------------|--------------------------------------------------|--|
| <b>BIKE AND WALK</b>                   | Where to acquire           |                       |                    | Eligibility       |                                              | Description                                      |  |
| Bike Valet                             | Go By Bike                 | free to public        |                    | General public    |                                              | Free public valet at the Tram.                   |  |
| Cash incentive                         | MyCommute                  | \$1.50/day to walk /  |                    |                   | Log eligible weekday trips on MyCommute.     |                                                  |  |
| Facility: Marguam Hill                 | ohsu.edu/bike              | free with permit      | OHSU badge         |                   | Dillehunt, Baird: Badge-access bike parking. |                                                  |  |
| Facility: South Waterfront             | ohsu.edu/bike              | \$2.31/pay period or  | \$60/year          | OHSU badge        |                                              | RLSB, RPV, KCRB: parking, shower, towel, locker. |  |
| Loaner Bike                            | Go By Bike                 | free to OHSU Memb     | per for 30 days    | OHSU email        |                                              | Loaner bike and equipment as available.          |  |
| Loaner E-Bike                          | Go By Bike                 | free to OHSU Memb     | per for 14 days    | OHSU email        |                                              | Loaner e-bike and equipment as available.        |  |
| Subsidy: Bike                          | o2.ohsu.edu                | \$100 subsidy at part | tner shop          | OHSU email        |                                              | \$100 subsidy toward eligible purchase.          |  |
| Subsidy: E-Bike                        | o2.ohsu.edu                | \$200 subsidy at part | tner shop          | OHSU email        |                                              | \$200 subsidy toward eligible purchase.          |  |
| PUBLIC TRANSIT                         | Where to acquire           | Rate                  |                    | Eligibility       |                                              | Description                                      |  |
| Cash incentive                         | MyCommute                  | \$1.50/day to take to | ake transit        | OHSU login        |                                              | Log eligible weekday trips on MyCommute.         |  |
| C-Tran Express Hop                     | customer service           | \$385/transit year    |                    | OHSU badge        |                                              | Vancouver to Portland rush hour transit.         |  |
| Portland Aerial Tram                   | <u>onsite</u>              | OHSU badge or pass    | 5                  | badge or patie    | nt                                           | Connects Marquam Hill, South Waterfront.         |  |
| Portland Streetcar                     | <u>customer service</u>    | free with badge       |                    | OHSU badge        |                                              | Central Portland lines.                          |  |
| TriMet Hop                             | customer service           | \$50/Sept to end of   | Aug                | OHSU badge        |                                              | Pay period deductions or pay in full.            |  |
| RIDES                                  | Where to acquire           | Rate                  |                    | Eligibility       |                                              | Description                                      |  |
| OHSU Carpool app                       | ohsu.edu/carpool           | \$3/per weekday to    | drive + pickup ric | le See website    |                                              | Additional incentives may apply.                 |  |
| Guaranteed Ride Home                   | MyCommute                  | 3 Lyft rides annually | ١.                 | MyCommute n       | nember                                       | Ride from work due to personal emergency.        |  |
| PARKING facilities                     |                            | ParkMobile            | Pavst              | ations            | Restricted                                   |                                                  |  |
|                                        |                            | Online                |                    | site              |                                              | Restricted Parking permit                        |  |
|                                        |                            | Offilite              | 0.11               | 3100              |                                              | by approval                                      |  |
|                                        |                            |                       |                    | Daily (5+         | Brackets                                     | 7.77                                             |  |
| Facility                               | Campus                     | Daily                 | Hourly             | hours)            | 1- 5                                         | Students with a compelling and/or                |  |
| Neveh Shalom                           | Marquam Hill via TriMet    | Free                  |                    | l Free            | 1-3                                          | emergent need to obtain a parking permit         |  |
| Garage A                               | iviarquani niii via miviet | 1166                  |                    | rice              |                                              | may request a parking permit based on            |  |
| Garage R                               |                            |                       |                    |                   |                                              | program approval, space availability, and        |  |
| Garage C                               | _                          |                       | \$3                | 3 hour max        |                                              | other criteria as set forth by Campus Access     |  |
| Garage D                               |                            | \$15                  | 73                 | 3 Hour max        |                                              | and Commute Services.                            |  |
| Garage F                               |                            | 720                   |                    |                   |                                              | See rates on the All Products and Rates          |  |
| Garage F                               | _                          | \$15                  | \$3                | 5 hour max        |                                              | sheet under Parking > Restricted.                |  |
| Garage G                               |                            |                       |                    |                   |                                              |                                                  |  |
| Garage K                               |                            | \$15                  |                    |                   |                                              | Contact commute@ohsu.edu with                    |  |
| Lot 10                                 | Marquam Hill               | \$15                  |                    |                   |                                              | questions.                                       |  |
| Lot 20                                 |                            |                       |                    |                   |                                              |                                                  |  |
| Lot 30                                 |                            |                       |                    |                   |                                              |                                                  |  |
| Lot 40                                 |                            | \$15                  | \$3                | \$15              |                                              |                                                  |  |
| Lot 50                                 |                            |                       |                    |                   |                                              |                                                  |  |
| Lot 60                                 |                            |                       |                    |                   | \$84.87                                      |                                                  |  |
| <u>Lot 70</u>                          |                            |                       |                    |                   |                                              |                                                  |  |
| Lot 90                                 |                            | \$15                  |                    |                   |                                              |                                                  |  |
| 3030 Moody Lot                         |                            | \$12                  | \$3                | \$15              |                                              |                                                  |  |
| 3420 Macadam                           |                            |                       |                    |                   |                                              |                                                  |  |
| Center for Health and Healing          |                            |                       | \$4                | \$22              |                                              |                                                  |  |
| Knight Cancer Research Building        |                            |                       | \$3                | \$18              |                                              |                                                  |  |
| Macadam Warehouse                      | South Waterfront           |                       | \$3                | \$15              |                                              |                                                  |  |
| <u>RiverPlace</u>                      | Tours Water Holl           |                       |                    |                   |                                              |                                                  |  |
| Robertson Life Sciences Building       |                            |                       | \$3                | \$18              |                                              |                                                  |  |
| Rood Family Pavilion                   |                            | ,                     | \$3                | \$18              |                                              |                                                  |  |
| Schnitzer Parking Lot                  |                            | \$12                  | \$3                | \$13              | \$95.48                                      |                                                  |  |
| Whitaker Parking Lot                   |                            |                       |                    |                   |                                              |                                                  |  |
| Other parking products                 | Location                   | Location              |                    |                   |                                              | To acquire                                       |  |
| Motorcycle Parking                     | On campus                  | On campus             |                    | Motorcycle pern   |                                              | Free Request permit here                         |  |
| Special Reserved (ADA, maternity)      | 5 tapus                    | On campus             | Requires ADA p     | ermit or doctor's | note.                                        | \$63.00 Request permit here                      |  |

#### Contractor, vendor, volunteer

Beginning January 1, 2024

People in this commuter group generally qualify for the below services.

| Click on each program or product for mo | ore information.        |                       |                                       |                  |                     |                                  |
|-----------------------------------------|-------------------------|-----------------------|---------------------------------------|------------------|---------------------|----------------------------------|
| BIKE AND WALK                           | Where to acquire        | Rate                  |                                       | Eligibility      | Description         |                                  |
| Bike Valet                              | Go By Bike              | free to public        |                                       | General public   | Free public valet a | t the Tram.                      |
| Cash incentive                          | MyCommute               | \$1.50/day to walk /  | \$3 to bike/scooter                   | OHSU login       |                     | ay trips on MyCommute.           |
| Facility: Marquam Hill                  | ohsu.edu/bike           | free with permit      |                                       | OHSU badge       |                     | adge-access bike parking.        |
| Facility: South Waterfront              | ohsu.edu/bike           | \$2.31/pay period or  | \$60/year                             | OHSU badge       | RLSB, RPV, KCRB: p  | oarking, shower, towel, locker.  |
| <u>Loaner Bike</u>                      | Go By Bike              | free to OHSU Memb     |                                       | OHSU email       |                     | quipment as available.           |
| <u>Loaner E-Bike</u>                    | Go By Bike              | free to OHSU Memb     |                                       | OHSU email       |                     | equipment as available.          |
| Subsidy: Bike                           | o2.ohsu.edu             | \$100 subsidy at part | · · · · · · · · · · · · · · · · · · · | OHSU email       |                     | rd eligible purchase.            |
| Subsidy: E-Bike                         | o2.ohsu.edu             | \$200 subsidy at part | tner shop                             | OHSU email       | \$200 subsidy towa  | rd eligible purchase.            |
| PUBLIC TRANSIT                          | Where to acquire        | Rate                  |                                       | Eligibility      | Description         |                                  |
| Cash incentive                          | <u>MyCommute</u>        | \$1.50/day to take ta | ike transit                           | OHSU login       | Log eligible weekd  | ay trips on MyCommute.           |
| C-Tran Express Hop                      | customer service        | \$385/transit year    |                                       | OHSU badge       |                     | land rush hour transit.          |
| Portland Aerial Tram                    | <u>onsite</u>           | OHSU badge or pass    | 5                                     | badge or patient |                     | m Hill, South Waterfront.        |
| Portland Streetcar                      | <u>customer service</u> | free with badge       |                                       | OHSU badge       | Central Portland li |                                  |
| TriMet Hop                              | <u>customer service</u> | \$50/Sept to end of   | Aug                                   | OHSU badge       | Pay period deduct   | ions or pay in full.             |
| RIDES                                   | Where to acquire        | Rate                  |                                       | Eligibility      |                     | Description                      |
| OHSU Carpool app                        | ohsu.edu/carpool        | \$3/per weekday to    | drive + pickup rider                  | See website      |                     | Additional incentives may apply. |
| Guaranteed Ride Home                    | MyCommute               | \$3/per weekday to    | drive + pickup rider                  | See website      |                     | Additional incentives may apply. |
| PARKING facilities                      |                         | ParkMobile            | Paystations                           |                  | Restricted          |                                  |
|                                         |                         |                       | •                                     | ısite            |                     |                                  |
|                                         |                         | Online                | Or                                    | isite            |                     |                                  |
|                                         |                         |                       |                                       |                  |                     |                                  |
| E - 195                                 |                         | Daily                 | Hourly                                | Daily (5+ hours) | Per pay period      |                                  |
| Facility                                | Campus                  |                       | ,                                     | _                |                     |                                  |
| Neveh Shalom                            | Marquam Hill via TriMet | Free                  |                                       | Free             | Free                |                                  |
| Garage A                                |                         |                       |                                       |                  |                     |                                  |
| Garage B                                |                         |                       |                                       |                  |                     |                                  |
| Garage C                                |                         |                       | \$3                                   | 3 hour max       |                     |                                  |
| Garage D                                |                         | \$15                  |                                       |                  |                     |                                  |
| Garage E                                |                         |                       |                                       |                  |                     |                                  |
| Garage F                                |                         | \$15                  | \$3                                   | 5 hour max       |                     |                                  |
| Garage G                                |                         |                       |                                       |                  |                     |                                  |
| Garage K                                | Marguam Hill            | \$15                  |                                       |                  |                     |                                  |
| <u>Lot 10</u>                           |                         | \$15                  |                                       |                  |                     |                                  |
| <u>Lot 20</u>                           |                         |                       |                                       |                  |                     |                                  |
| <u>Lot 30</u>                           |                         |                       |                                       |                  |                     |                                  |
| <u>Lot 40</u>                           |                         | \$15                  | \$3                                   | \$15             |                     |                                  |
| Lot 50                                  |                         |                       |                                       |                  |                     |                                  |
| Lot 60                                  |                         |                       |                                       |                  |                     |                                  |
| Lot 70                                  |                         |                       |                                       |                  |                     |                                  |
| <u>Lot 90</u>                           |                         | \$15                  |                                       |                  |                     |                                  |
| 3030 Moody Lot                          |                         | \$12                  | \$3                                   | \$15             |                     |                                  |
| 3420 Macadam                            |                         |                       | A -                                   | 600              |                     |                                  |
| Center for Health and Healing           |                         |                       | \$4                                   | \$22             |                     |                                  |
| Knight Cancer Research Building         |                         |                       | \$3                                   | \$18             |                     |                                  |
| Macadam Warehouse                       | South Waterfront        |                       | \$3                                   | \$15             | 455.50              |                                  |
| RiverPlace                              |                         |                       | 40                                    | 440              | \$55.70             |                                  |
| Robertson Life Sciences Building        |                         |                       | \$3                                   | \$18             |                     |                                  |
| Rood Family Pavilion                    |                         | 642                   | \$3                                   | \$18             |                     |                                  |
| Schnitzer Parking Lot                   |                         | \$12                  | \$3                                   | \$13             |                     |                                  |
| whitaker Parking Lot                    |                         |                       |                                       |                  | 444:55              |                                  |
| 4th and Clay                            | 0# 0                    |                       |                                       |                  | \$111.24            |                                  |
| Market Square Building                  | Off Campus              |                       | non-OHSU                              |                  | \$111.24            |                                  |
| Marquam Plaza                           |                         | \$9.50                | \$2                                   | \$9.50           | \$106.09            |                                  |
| Other parking products                  | Location                |                       |                                       | Rate             | To acquire          |                                  |
| Motorcycle Parking                      | On campus               | Requires OHSU Mot     |                                       | Free             | Request permit he   |                                  |
| Special Reserved (ADA, maternity)       |                         | Requires ADA permi    | it or doctor's note.                  | \$63.00          | Request permit he   | re                               |

#### **House Officer**

Beginning January 1, 2024

People in this commuter group generally qualify for the below services.

Click on each program or product for more information. More on how Wage Based Reservation Parking is determined here.

| Click on each program or product for more                                                                                                | e information.             | More on how Wage                      | Based Reservation Pa                         | rking is determin                   | ed here.          |                                                                                                |                        |                        |                                    |
|------------------------------------------------------------------------------------------------------------------------------------------|----------------------------|---------------------------------------|----------------------------------------------|-------------------------------------|-------------------|------------------------------------------------------------------------------------------------|------------------------|------------------------|------------------------------------|
| BIKE AND WALK                                                                                                                            |                            |                                       |                                              | Eligibility Desc                    |                   | Description                                                                                    |                        |                        |                                    |
| Bike Valet                                                                                                                               |                            | free to public                        |                                              |                                     |                   | Free public valet at the Tram.                                                                 |                        |                        |                                    |
|                                                                                                                                          | Go By Bike                 | \$1.50/day to walk /                  | ć2 to hillo (constan                         | General public                      |                   |                                                                                                |                        |                        |                                    |
| Cash incentive                                                                                                                           | MyCommute<br>ohsu.edu/bike | free with permit                      | \$3 to bike/scooter                          | OHSU login OHSU badge               |                   | Log eligible weekday trips on MyCommute.                                                       |                        |                        |                                    |
| Facility: Marquam Hill                                                                                                                   |                            | · · · · · · · · · · · · · · · · · · · | ¢60/voor                                     |                                     |                   | Dillehunt, Baird: Badge-access bike parking.  RLSB, RPV, KCRB: parking, shower, towel, locker. |                        |                        |                                    |
| Facility: South Waterfront Loaner Bike                                                                                                   | ohsu.edu/bike              | \$2.31/pay period or                  |                                              | OHSU badge<br>OHSU email            |                   |                                                                                                |                        |                        | r.                                 |
| Loaner E-Bike                                                                                                                            | Go By Bike Go By Bike      | free to OHSU Memb                     |                                              | OHSU email                          |                   | Loaner bike and                                                                                |                        |                        |                                    |
| Subsidy: Bike                                                                                                                            | o2.ohsu.edu                |                                       |                                              | OHSU email                          |                   | Loaner e-bike an<br>\$100 subsidy to                                                           |                        |                        |                                    |
|                                                                                                                                          |                            | \$100 subsidy at par                  |                                              |                                     |                   |                                                                                                |                        | •                      |                                    |
| Subsidy: E-Bike                                                                                                                          | o2.ohsu.edu                | \$200 subsidy at par                  | ther shop                                    | OHSU email                          |                   | \$200 subsidy to                                                                               | ward eligible          | purchase.              |                                    |
| PUBLIC TRANSIT                                                                                                                           | Where to acquire           | Rate                                  |                                              | Eligibility                         |                   | Description                                                                                    |                        |                        |                                    |
| Cash incentive                                                                                                                           | MyCommute                  | \$1.50/day to take ta                 | ake transit                                  | OHSU login                          |                   | Log eligible weel                                                                              | kdav trips on          | MvCommute.             |                                    |
| C-Tran Express Hop                                                                                                                       | customer service           | \$385/transit year                    |                                              | OHSU badge                          |                   | Vancouver to Po                                                                                |                        |                        |                                    |
| Portland Aerial Tram                                                                                                                     | onsite                     | OHSU badge or pass                    | s                                            | badge or patier                     | nt                | Connects Marqu                                                                                 |                        |                        |                                    |
| Portland Streetcar                                                                                                                       | customer service           | free with badge                       | •                                            | OHSU badge                          | ·                 | Central Portland                                                                               |                        |                        |                                    |
| TriMet Hop                                                                                                                               | customer service           | \$50/Sept to end of                   | Aug                                          | OHSU badge                          |                   | Pay period dedu                                                                                |                        | / in full.             |                                    |
| TriMEt Hop: GRU                                                                                                                          | customer service           | \$25/first annual pas                 |                                              | OHSU badge                          |                   | Pay period dedu                                                                                |                        |                        |                                    |
|                                                                                                                                          |                            | ,,                                    | , ,,,,,,,,,,,,,,,,,,,,,,,,,,,,,,,,,,,        |                                     |                   | , ,                                                                                            |                        |                        |                                    |
| RIDES                                                                                                                                    | Where to acquire           | Rate                                  |                                              | Eligibility                         |                   | Description                                                                                    |                        |                        |                                    |
| OHSU Carpool app                                                                                                                         | ohsu.edu/carpool           | \$3/per weekday to                    | drive + pickup rider                         | See website                         |                   | Additional incen                                                                               | tives may ap           | ply.                   |                                    |
| Guaranteed Ride Home                                                                                                                     | MyCommute                  | Credit for Lyft ride                  |                                              | MyCommute m                         | nember            | Ride from work                                                                                 |                        |                        |                                    |
| Lyft Off                                                                                                                                 | o2.ohsu.edu/lyftoff        | \$20 credit per shift                 |                                              | See website                         |                   | 9pm-5am for eli                                                                                | gible trips.           |                        |                                    |
| PARKING facilities                                                                                                                       |                            | Long term                             | Wage Based Daily                             | Reservations                        |                   | ParkMobile                                                                                     |                        | stations               | Off campus                         |
| PARKING facilities                                                                                                                       |                            | Long term                             | wage baseu bally                             |                                     |                   | <u>r arkiviobile</u>                                                                           | Гау                    | stations               | On campus                          |
|                                                                                                                                          |                            | Resident/GME                          | \$47,151 - \$64,999                          | \$65,000 -                          | \$80,000 -        | Online                                                                                         |                        | Onsite                 |                                    |
|                                                                                                                                          |                            | Acordent/ GIVIL                       |                                              | \$79,999                            | \$100,525         | OHIIIIC_                                                                                       |                        |                        |                                    |
|                                                                                                                                          |                            |                                       |                                              |                                     |                   |                                                                                                |                        |                        |                                    |
|                                                                                                                                          |                            |                                       | Bracket 2                                    | Bracket 3                           | Bracket 4         |                                                                                                |                        |                        |                                    |
|                                                                                                                                          |                            |                                       | Drucket 2                                    | Dideket                             | Drucket 4         |                                                                                                |                        | Daily (5+              |                                    |
| Facility                                                                                                                                 | Campus                     | Per pay period                        | Daily                                        | Daily                               | Daily             | Daily                                                                                          | Hourly                 | hours)                 | Per pay period                     |
|                                                                                                                                          | Marguam Hill via TriMet    | Free                                  | Free                                         | Free                                | Free              | Free                                                                                           | ouy                    |                        | Free                               |
| Neveh Shalom                                                                                                                             | Various locations          | riee                                  | \$3                                          | \$3                                 | \$3               | riee                                                                                           |                        |                        | riee                               |
| After 1pm                                                                                                                                | various locations          |                                       | \$9                                          |                                     | \$11              |                                                                                                |                        |                        |                                    |
| Garage A                                                                                                                                 |                            |                                       | \$9                                          | \$10                                | \$11              |                                                                                                |                        |                        |                                    |
| Garage B                                                                                                                                 |                            |                                       | ėo.                                          | 640                                 | 644               |                                                                                                | ća                     | 2 1                    |                                    |
| Garage C                                                                                                                                 |                            |                                       | \$9                                          | \$10                                | \$11              | 44=                                                                                            | \$3                    | 3 hour max             |                                    |
| Garage D                                                                                                                                 |                            | \$55.44                               | \$8                                          | \$9<br>\$10                         | \$10<br>\$11      | \$15                                                                                           |                        |                        |                                    |
| Garage E                                                                                                                                 |                            |                                       | \$9                                          | · · · · · ·                         |                   | 615                                                                                            | Ś3                     | 5 hour max             |                                    |
| Garage F                                                                                                                                 |                            | \$55.44                               | \$8                                          | \$9                                 | \$10              | \$15                                                                                           | \$3                    | 5 nour max             |                                    |
| Garage G                                                                                                                                 |                            |                                       | ćo.                                          | 640                                 | <b>^44</b>        | 645                                                                                            |                        |                        |                                    |
| Garage K                                                                                                                                 | Marquam Hill               |                                       | \$9                                          | \$10                                | \$11              | \$15                                                                                           |                        |                        |                                    |
| Lot 10                                                                                                                                   |                            |                                       | \$9                                          | \$10                                | \$11              | \$15                                                                                           |                        |                        |                                    |
| Lot 20                                                                                                                                   |                            |                                       | \$8                                          | \$9                                 | \$10              |                                                                                                |                        |                        |                                    |
| Lot 30                                                                                                                                   | -                          |                                       | \$8                                          | \$9                                 | \$10              | 645                                                                                            | ća                     | 645                    |                                    |
| Lot 40                                                                                                                                   | -                          |                                       | \$6                                          | \$7                                 | \$8               | \$15                                                                                           | \$3                    | \$15                   |                                    |
| Lot 50                                                                                                                                   | -                          |                                       | \$6                                          | \$7                                 | \$8               |                                                                                                |                        |                        |                                    |
| Lot 60                                                                                                                                   | -                          |                                       | \$6                                          | \$7                                 | \$8               |                                                                                                |                        |                        |                                    |
| Lot 70                                                                                                                                   |                            |                                       | \$6                                          | \$7                                 | \$8               | 4:-                                                                                            |                        |                        |                                    |
| Lot 90                                                                                                                                   |                            |                                       | \$4                                          | \$5                                 | \$6               | \$15                                                                                           |                        |                        |                                    |
| 3030 Moody Lot                                                                                                                           |                            |                                       | \$7                                          | \$8                                 | \$8               | \$12                                                                                           | \$3                    | \$15                   |                                    |
| 3420 Macadam                                                                                                                             |                            |                                       | \$7                                          | \$8                                 | \$8               |                                                                                                |                        |                        |                                    |
| Center for Health and Healing                                                                                                            | -                          |                                       |                                              |                                     |                   |                                                                                                | \$4                    | \$22                   |                                    |
| Knight Cancer Research Building                                                                                                          |                            |                                       | \$7                                          | \$8                                 | \$8               |                                                                                                | \$3                    | \$18                   |                                    |
| Macadam Warehouse                                                                                                                        | South Waterfront           |                                       | \$7                                          | \$8                                 | \$8               |                                                                                                | \$3                    | \$15                   |                                    |
| RiverPlace                                                                                                                               |                            |                                       |                                              |                                     |                   |                                                                                                |                        |                        | \$55.70                            |
| Robertson Life Sciences Building                                                                                                         |                            |                                       |                                              |                                     | \$8               |                                                                                                | \$3                    | \$18                   |                                    |
|                                                                                                                                          |                            |                                       | \$7                                          | \$8                                 |                   |                                                                                                |                        |                        |                                    |
| Rood Family Pavilion                                                                                                                     |                            |                                       | \$7                                          | \$8                                 | \$8               |                                                                                                | \$3                    | \$18                   |                                    |
| Rood Family Pavilion Schnitzer Parking Lot                                                                                               |                            | \$95.48                               | \$7<br>\$6                                   | \$8<br>\$7                          | \$8<br>\$7        | \$12                                                                                           |                        |                        |                                    |
| Rood Family Pavilion                                                                                                                     |                            | \$95.48                               | \$7                                          | \$8                                 | \$8               | \$12                                                                                           | \$3                    | \$18                   |                                    |
| Rood Family Pavilion Schnitzer Parking Lot Whitaker Parking Lot 4th and Clay                                                             |                            | \$95.48                               | \$7<br>\$6                                   | \$8<br>\$7                          | \$8<br>\$7        | \$12                                                                                           | \$3<br>\$3             | \$18                   | \$111.24                           |
| Rood Family Pavilion Schnitzer Parking Lot Whitaker Parking Lot                                                                          | Off Campus                 | \$95.48                               | \$7<br>\$6                                   | \$8<br>\$7                          | \$8<br>\$7        | \$12                                                                                           | \$3                    | \$18                   | \$111.24<br>\$111.24               |
| Rood Family Pavilion Schnitzer Parking Lot Whitaker Parking Lot 4th and Clay                                                             | ·                          | \$95.48                               | \$7<br>\$6                                   | \$8<br>\$7                          | \$8<br>\$7        | \$12<br>\$9.50                                                                                 | \$3<br>\$3             | \$18                   |                                    |
| Rood Family Pavilion Schnitzer Parking Lot Whitaker Parking Lot 4th and Clay Market Square Building Marquam Plaza                        | Off Campus                 | \$95.48 Description                   | \$7<br>\$6<br>\$8                            | \$8<br>\$7<br>\$8.50                | \$8<br>\$7<br>\$9 |                                                                                                | \$3<br>\$3<br>non-OHSU | \$18<br>\$13           | \$111.24                           |
| Rood Family Pavilion Schnitzer Parking Lot Whitaker Parking Lot 4th and Clay Market Square Building                                      | Location                   |                                       | \$7<br>\$6<br>\$8<br>\$8                     | \$8<br>\$7<br>\$8.50<br>\$5         | \$8<br>\$7<br>\$9 |                                                                                                | \$3<br>\$3<br>non-OHSU | \$18<br>\$13<br>\$9.50 | \$111.24<br>\$106.09               |
| Rood Family Pavilion Schnitzer Parking Lot Whitaker Parking Lot 4th and Clay Market Square Building Marquam Plaza Other parking products | ·                          | Description                           | \$7<br>\$6<br>\$8<br>\$4<br>torcycle permit. | \$8<br>\$7<br>\$8.50<br>\$5<br>Rate | \$8<br>\$7<br>\$9 |                                                                                                | \$3<br>\$3<br>non-OHSU | \$18<br>\$13<br>\$9.50 | \$111.24<br>\$106.09<br>To acquire |