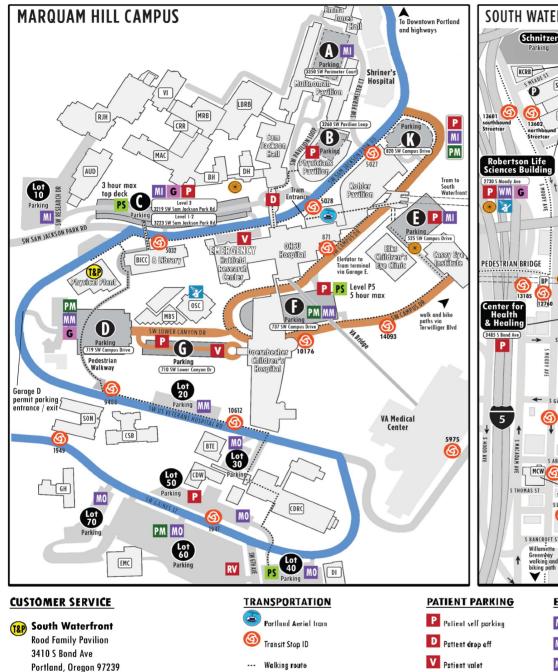

# **General Public (non patient)**

Beginning January 1, 2024

People in this commuter group generally qualify for the below services.

| BIKE AND WALK                               | Where to acquire         | Rate              | Description           |                      |         |
|---------------------------------------------|--------------------------|-------------------|-----------------------|----------------------|---------|
| Bike Valet                                  | Go By Bike               | free to public    | Free public valet at  | the Tram             |         |
|                                             | do by bike               | iree to public    | Tree public valet at  | the fram.            |         |
| PUBLIC TRANSIT                              | Where to acquire         | Fare              | Description           |                      |         |
| C-Tran Express Hop                          | Aboard transit or online | See fares online  | Vancouver to Portla   | ind rush hour transi | t       |
| Portland Aerial Tram                        | MyCommute                | See fares online  | Connects Marquam      | Hill and South Wat   | erfront |
| Portland Streetcar                          | Aboard transit or online | See fares online  | Central Portland line | es.                  |         |
| <u>TriMet</u>                               | Aboard transit or online | See fares online  | Portland regional pu  | ublic transit        |         |
| PARKING facilities                          |                          | <u>ParkMobile</u> | Paysta                | ations               |         |
|                                             |                          | Online            | Onsite                |                      |         |
|                                             |                          | Online            | Onsite                |                      |         |
| Facility                                    | Camana                   | Daile             | Harriete              | Daily (F. bayes)     |         |
| Facility                                    | Campus                   | Daily             | Hourly                | Daily (5+ hours)     |         |
| Garage A<br>Garage B                        |                          |                   |                       |                      |         |
| Garage C                                    |                          |                   | \$3                   | 3 hour max           |         |
| Garage D                                    |                          | \$15              | Ų3                    | 5 Hour max           |         |
| Garage E                                    |                          | Ų13               |                       |                      |         |
| Garage F                                    |                          | \$15              | \$3                   | 5 hour max           |         |
| Garage G                                    |                          |                   |                       |                      |         |
| Garage K                                    | Marquam Hill             | \$15              |                       |                      |         |
| <u>Lot 10</u>                               | iviaiquaiii i iiii       | \$15              |                       |                      |         |
| <u>Lot 20</u>                               |                          |                   |                       |                      |         |
| <u>Lot 30</u>                               |                          |                   |                       |                      |         |
| <u>Lot 40</u>                               |                          | \$15              | \$3                   | \$15                 |         |
| <u>Lot 50</u>                               |                          |                   |                       |                      |         |
| Lot 60                                      |                          |                   |                       |                      |         |
| Lot 70                                      |                          | <b>4</b> . =      |                       |                      |         |
| Lot 90                                      |                          | \$15              | 4-5                   | 4.5                  |         |
| 3030 Moody Lot                              |                          | \$12              | \$3                   | \$15                 |         |
| 3420 Macadam  Center for Health and Healing |                          |                   | \$4                   | \$22                 |         |
| Knight Cancer Research Building             |                          |                   | \$3                   | \$18                 |         |
| Macadam Warehouse                           | South Waterfront         |                   | \$3                   | \$15                 |         |
| Robertson Life Sciences Building            | Journ Watermont          |                   | \$3                   | \$18                 |         |
| Rood Family Pavilion                        |                          |                   | \$3                   | \$18                 |         |
| Schnitzer Parking Lot                       |                          | \$12              | \$3                   | \$13                 |         |
| Whitaker Parking Lot                        |                          | 7                 | 1-                    | 7                    |         |
| Market Square Building                      |                          |                   | non-OHSU              |                      |         |
| Marquam Plaza                               | On campus                | \$9.50            | \$2                   | \$9.50               |         |

### **OHSU Student**

Beginning January 1, 2024

People in this commuter group generally qualify for the below services.

| Click on each program or product for m | nore information.          |                       |                    |                   |                                              |                                                  |  |
|----------------------------------------|----------------------------|-----------------------|--------------------|-------------------|----------------------------------------------|--------------------------------------------------|--|
| <b>BIKE AND WALK</b>                   | Where to acquire           |                       |                    | Eligibility       |                                              | Description                                      |  |
| Bike Valet                             | Go By Bike                 | free to public        |                    | General public    |                                              | Free public valet at the Tram.                   |  |
| Cash incentive                         | MyCommute                  | \$1.50/day to walk /  |                    |                   | Log eligible weekday trips on MyCommute.     |                                                  |  |
| Facility: Marguam Hill                 | ohsu.edu/bike              | free with permit      | OHSU badge         |                   | Dillehunt, Baird: Badge-access bike parking. |                                                  |  |
| Facility: South Waterfront             | ohsu.edu/bike              | \$2.31/pay period or  | \$60/year          | OHSU badge        |                                              | RLSB, RPV, KCRB: parking, shower, towel, locker. |  |
| Loaner Bike                            | Go By Bike                 | free to OHSU Memb     | per for 30 days    | OHSU email        |                                              | Loaner bike and equipment as available.          |  |
| Loaner E-Bike                          | Go By Bike                 | free to OHSU Memb     | per for 14 days    | OHSU email        |                                              | Loaner e-bike and equipment as available.        |  |
| Subsidy: Bike                          | o2.ohsu.edu                | \$100 subsidy at part | tner shop          | OHSU email        |                                              | \$100 subsidy toward eligible purchase.          |  |
| Subsidy: E-Bike                        | o2.ohsu.edu                | \$200 subsidy at part | tner shop          | OHSU email        |                                              | \$200 subsidy toward eligible purchase.          |  |
| PUBLIC TRANSIT                         | Where to acquire           | Rate                  |                    | Eligibility       |                                              | Description                                      |  |
| Cash incentive                         | MyCommute                  | \$1.50/day to take to | ake transit        | OHSU login        |                                              | Log eligible weekday trips on MyCommute.         |  |
| C-Tran Express Hop                     | customer service           | \$385/transit year    |                    | OHSU badge        |                                              | Vancouver to Portland rush hour transit.         |  |
| Portland Aerial Tram                   | <u>onsite</u>              | OHSU badge or pass    | 5                  | badge or patie    | nt                                           | Connects Marquam Hill, South Waterfront.         |  |
| Portland Streetcar                     | <u>customer service</u>    | free with badge       |                    | OHSU badge        |                                              | Central Portland lines.                          |  |
| TriMet Hop                             | customer service           | \$50/Sept to end of   | Aug                | OHSU badge        |                                              | Pay period deductions or pay in full.            |  |
| RIDES                                  | Where to acquire           | Rate                  |                    | Eligibility       |                                              | Description                                      |  |
| OHSU Carpool app                       | ohsu.edu/carpool           | \$3/per weekday to    | drive + pickup ric | le See website    |                                              | Additional incentives may apply.                 |  |
| Guaranteed Ride Home                   | MyCommute                  | 3 Lyft rides annually | ١.                 | MyCommute n       | nember                                       | Ride from work due to personal emergency.        |  |
| PARKING facilities                     |                            | ParkMobile            | Pavst              | ations            | Restricted                                   |                                                  |  |
|                                        |                            | Online                |                    | site              |                                              | Restricted Parking permit                        |  |
|                                        |                            | Offilite              | 0.11               | 3100              |                                              | by approval                                      |  |
|                                        |                            |                       |                    | Daily (5+         | Brackets                                     | 7.77                                             |  |
| Facility                               | Campus                     | Daily                 | Hourly             | hours)            | 1- 5                                         | Students with a compelling and/or                |  |
| Neveh Shalom                           | Marquam Hill via TriMet    | Free                  |                    | l Free            | 1-3                                          | emergent need to obtain a parking permit         |  |
| Garage A                               | iviarquani niii via miviet | 1166                  |                    | rice              |                                              | may request a parking permit based on            |  |
| Garage R                               |                            |                       |                    |                   |                                              | program approval, space availability, and        |  |
| Garage C                               | _                          |                       | \$3                | 3 hour max        |                                              | other criteria as set forth by Campus Access     |  |
| Garage D                               |                            | \$15                  | 73                 | 3 Hour max        |                                              | and Commute Services.                            |  |
| Garage F                               |                            | 720                   |                    |                   |                                              | See rates on the All Products and Rates          |  |
| Garage F                               | _                          | \$15                  | \$3                | 5 hour max        |                                              | sheet under Parking > Restricted.                |  |
| Garage G                               |                            |                       |                    |                   |                                              |                                                  |  |
| Garage K                               |                            | \$15                  |                    |                   |                                              | Contact commute@ohsu.edu with                    |  |
| Lot 10                                 | Marquam Hill               | \$15                  |                    |                   |                                              | questions.                                       |  |
| Lot 20                                 |                            |                       |                    |                   |                                              |                                                  |  |
| Lot 30                                 |                            |                       |                    |                   |                                              |                                                  |  |
| Lot 40                                 |                            | \$15                  | \$3                | \$15              |                                              |                                                  |  |
| Lot 50                                 |                            |                       |                    |                   |                                              |                                                  |  |
| Lot 60                                 |                            |                       |                    |                   | \$84.87                                      |                                                  |  |
| <u>Lot 70</u>                          |                            |                       |                    |                   |                                              |                                                  |  |
| Lot 90                                 |                            | \$15                  |                    |                   |                                              |                                                  |  |
| 3030 Moody Lot                         |                            | \$12                  | \$3                | \$15              |                                              |                                                  |  |
| 3420 Macadam                           |                            |                       |                    |                   |                                              |                                                  |  |
| Center for Health and Healing          |                            |                       | \$4                | \$22              |                                              |                                                  |  |
| Knight Cancer Research Building        |                            |                       | \$3                | \$18              |                                              |                                                  |  |
| Macadam Warehouse                      | South Waterfront           |                       | \$3                | \$15              |                                              |                                                  |  |
| <u>RiverPlace</u>                      | Tours Water Holl           |                       |                    |                   |                                              |                                                  |  |
| Robertson Life Sciences Building       |                            |                       | \$3                | \$18              |                                              |                                                  |  |
| Rood Family Pavilion                   |                            | ,                     | \$3                | \$18              |                                              |                                                  |  |
| Schnitzer Parking Lot                  |                            | \$12                  | \$3                | \$13              | \$95.48                                      |                                                  |  |
| Whitaker Parking Lot                   |                            |                       |                    |                   |                                              |                                                  |  |
| Other parking products                 | Location                   | Location              |                    |                   |                                              | To acquire                                       |  |
| Motorcycle Parking                     | On campus                  | On campus             |                    | Motorcycle pern   |                                              | Free Request permit here                         |  |
| Special Reserved (ADA, maternity)      | 5 tapus                    | On campus             | Requires ADA p     | ermit or doctor's | note.                                        | \$63.00 Request permit here                      |  |

#### Contractor, vendor, volunteer

Beginning January 1, 2024

People in this commuter group generally qualify for the below services.

| Click on each program or product for mo | ore information.        |                       |                                       |                  |                     |                                  |
|-----------------------------------------|-------------------------|-----------------------|---------------------------------------|------------------|---------------------|----------------------------------|
| BIKE AND WALK                           | Where to acquire        | Rate                  |                                       | Eligibility      | Description         |                                  |
| Bike Valet                              | Go By Bike              | free to public        |                                       | General public   | Free public valet a | t the Tram.                      |
| Cash incentive                          | MyCommute               | \$1.50/day to walk /  | \$3 to bike/scooter                   | OHSU login       |                     | ay trips on MyCommute.           |
| Facility: Marquam Hill                  | ohsu.edu/bike           | free with permit      |                                       | OHSU badge       |                     | adge-access bike parking.        |
| Facility: South Waterfront              | ohsu.edu/bike           | \$2.31/pay period or  | \$60/year                             | OHSU badge       | RLSB, RPV, KCRB: p  | oarking, shower, towel, locker.  |
| <u>Loaner Bike</u>                      | Go By Bike              | free to OHSU Memb     |                                       | OHSU email       |                     | quipment as available.           |
| <u>Loaner E-Bike</u>                    | Go By Bike              | free to OHSU Memb     |                                       | OHSU email       |                     | equipment as available.          |
| Subsidy: Bike                           | o2.ohsu.edu             | \$100 subsidy at part | · · · · · · · · · · · · · · · · · · · | OHSU email       |                     | rd eligible purchase.            |
| Subsidy: E-Bike                         | o2.ohsu.edu             | \$200 subsidy at part | tner shop                             | OHSU email       | \$200 subsidy towa  | rd eligible purchase.            |
| PUBLIC TRANSIT                          | Where to acquire        | Rate                  |                                       | Eligibility      | Description         |                                  |
| Cash incentive                          | <u>MyCommute</u>        | \$1.50/day to take ta | ike transit                           | OHSU login       | Log eligible weekd  | ay trips on MyCommute.           |
| C-Tran Express Hop                      | customer service        | \$385/transit year    |                                       | OHSU badge       |                     | land rush hour transit.          |
| Portland Aerial Tram                    | <u>onsite</u>           | OHSU badge or pass    | 5                                     | badge or patient |                     | m Hill, South Waterfront.        |
| Portland Streetcar                      | <u>customer service</u> | free with badge       |                                       | OHSU badge       | Central Portland li |                                  |
| TriMet Hop                              | <u>customer service</u> | \$50/Sept to end of   | Aug                                   | OHSU badge       | Pay period deduct   | ions or pay in full.             |
| RIDES                                   | Where to acquire        | Rate                  |                                       | Eligibility      |                     | Description                      |
| OHSU Carpool app                        | ohsu.edu/carpool        | \$3/per weekday to    | drive + pickup rider                  | See website      |                     | Additional incentives may apply. |
| Guaranteed Ride Home                    | MyCommute               | \$3/per weekday to    | drive + pickup rider                  | See website      |                     | Additional incentives may apply. |
| PARKING facilities                      |                         | ParkMobile            | Paystations                           |                  | Restricted          |                                  |
|                                         |                         |                       | •                                     | ısite            |                     |                                  |
|                                         |                         | Online                | Or                                    | isite            |                     |                                  |
|                                         |                         |                       |                                       |                  |                     |                                  |
| E - 195                                 |                         | Daily                 | Hourly                                | Daily (5+ hours) | Per pay period      |                                  |
| Facility                                | Campus                  |                       | ,                                     | _                |                     |                                  |
| Neveh Shalom                            | Marquam Hill via TriMet | Free                  |                                       | Free             | Free                |                                  |
| Garage A                                |                         |                       |                                       |                  |                     |                                  |
| Garage B                                |                         |                       |                                       |                  |                     |                                  |
| Garage C                                |                         |                       | \$3                                   | 3 hour max       |                     |                                  |
| Garage D                                |                         | \$15                  |                                       |                  |                     |                                  |
| Garage E                                |                         |                       |                                       |                  |                     |                                  |
| Garage F                                |                         | \$15                  | \$3                                   | 5 hour max       |                     |                                  |
| Garage G                                |                         |                       |                                       |                  |                     |                                  |
| Garage K                                | Marguam Hill            | \$15                  |                                       |                  |                     |                                  |
| <u>Lot 10</u>                           |                         | \$15                  |                                       |                  |                     |                                  |
| <u>Lot 20</u>                           |                         |                       |                                       |                  |                     |                                  |
| <u>Lot 30</u>                           |                         |                       |                                       |                  |                     |                                  |
| <u>Lot 40</u>                           |                         | \$15                  | \$3                                   | \$15             |                     |                                  |
| Lot 50                                  |                         |                       |                                       |                  |                     |                                  |
| Lot 60                                  |                         |                       |                                       |                  |                     |                                  |
| Lot 70                                  |                         |                       |                                       |                  |                     |                                  |
| <u>Lot 90</u>                           |                         | \$15                  |                                       |                  |                     |                                  |
| 3030 Moody Lot                          |                         | \$12                  | \$3                                   | \$15             |                     |                                  |
| 3420 Macadam                            |                         |                       | A -                                   | 600              |                     |                                  |
| Center for Health and Healing           |                         |                       | \$4                                   | \$22             |                     |                                  |
| Knight Cancer Research Building         |                         |                       | \$3                                   | \$18             |                     |                                  |
| Macadam Warehouse                       | South Waterfront        |                       | \$3                                   | \$15             | 455.50              |                                  |
| RiverPlace                              |                         |                       | 40                                    | 440              | \$55.70             |                                  |
| Robertson Life Sciences Building        |                         |                       | \$3                                   | \$18             |                     |                                  |
| Rood Family Pavilion                    |                         | 642                   | \$3                                   | \$18             |                     |                                  |
| Schnitzer Parking Lot                   |                         | \$12                  | \$3                                   | \$13             |                     |                                  |
| whitaker Parking Lot                    |                         |                       |                                       |                  | 444:55              |                                  |
| 4th and Clay                            | 0# 0                    |                       |                                       |                  | \$111.24            |                                  |
| Market Square Building                  | Off Campus              |                       | non-OHSU                              |                  | \$111.24            |                                  |
| Marquam Plaza                           |                         | \$9.50                | \$2                                   | \$9.50           | \$106.09            |                                  |
| Other parking products                  | Location                |                       |                                       | Rate             | To acquire          |                                  |
| Motorcycle Parking                      | On campus               | Requires OHSU Mot     |                                       | Free             | Request permit he   |                                  |
| Special Reserved (ADA, maternity)       |                         | Requires ADA permi    | it or doctor's note.                  | \$63.00          | Request permit he   | re                               |

#### **House Officer**

Beginning January 1, 2024

People in this commuter group generally qualify for the below services.

Click on each program or product for more information. More on how Wage Based Reservation Parking is determined here.

| Click on each program or product for more                                                                                                | e information.             | More on how Wage                      | Based Reservation Pa                         | rking is determin                   | ed here.          |                                                                                                |                        |                        |                                    |
|------------------------------------------------------------------------------------------------------------------------------------------|----------------------------|---------------------------------------|----------------------------------------------|-------------------------------------|-------------------|------------------------------------------------------------------------------------------------|------------------------|------------------------|------------------------------------|
| BIKE AND WALK                                                                                                                            |                            |                                       |                                              | Eligibility Desc                    |                   | Description                                                                                    |                        |                        |                                    |
| Bike Valet                                                                                                                               |                            | free to public                        |                                              |                                     |                   | Free public valet at the Tram.                                                                 |                        |                        |                                    |
|                                                                                                                                          | Go By Bike                 | \$1.50/day to walk /                  | ć2 to hillo (constan                         | General public                      |                   |                                                                                                |                        |                        |                                    |
| Cash incentive                                                                                                                           | MyCommute<br>ohsu.edu/bike | free with permit                      | \$3 to bike/scooter                          | OHSU login OHSU badge               |                   | Log eligible weekday trips on MyCommute.                                                       |                        |                        |                                    |
| Facility: Marquam Hill                                                                                                                   |                            | · · · · · · · · · · · · · · · · · · · | ¢60/voor                                     |                                     |                   | Dillehunt, Baird: Badge-access bike parking.  RLSB, RPV, KCRB: parking, shower, towel, locker. |                        |                        |                                    |
| Facility: South Waterfront Loaner Bike                                                                                                   | ohsu.edu/bike              | \$2.31/pay period or                  |                                              | OHSU badge<br>OHSU email            |                   |                                                                                                |                        |                        | r.                                 |
| Loaner E-Bike                                                                                                                            | Go By Bike Go By Bike      | free to OHSU Memb                     |                                              | OHSU email                          |                   | Loaner bike and                                                                                |                        |                        |                                    |
| Subsidy: Bike                                                                                                                            | o2.ohsu.edu                |                                       |                                              | OHSU email                          |                   | Loaner e-bike an<br>\$100 subsidy to                                                           |                        |                        |                                    |
|                                                                                                                                          |                            | \$100 subsidy at par                  |                                              |                                     |                   |                                                                                                |                        | •                      |                                    |
| Subsidy: E-Bike                                                                                                                          | o2.ohsu.edu                | \$200 subsidy at par                  | ther shop                                    | OHSU email                          |                   | \$200 subsidy to                                                                               | ward eligible          | purchase.              |                                    |
| PUBLIC TRANSIT                                                                                                                           | Where to acquire           | Rate                                  |                                              | Eligibility                         |                   | Description                                                                                    |                        |                        |                                    |
| Cash incentive                                                                                                                           | MyCommute                  | \$1.50/day to take ta                 | ake transit                                  | OHSU login                          |                   | Log eligible weel                                                                              | kdav trips on          | MvCommute.             |                                    |
| C-Tran Express Hop                                                                                                                       | customer service           | \$385/transit year                    |                                              | OHSU badge                          |                   | Vancouver to Po                                                                                |                        |                        |                                    |
| Portland Aerial Tram                                                                                                                     | onsite                     | OHSU badge or pass                    | s                                            | badge or patier                     | nt                | Connects Marqu                                                                                 |                        |                        |                                    |
| Portland Streetcar                                                                                                                       | customer service           | free with badge                       | •                                            | OHSU badge                          | ·                 | Central Portland                                                                               |                        |                        |                                    |
| TriMet Hop                                                                                                                               | customer service           | \$50/Sept to end of                   | Aug                                          | OHSU badge                          |                   | Pay period dedu                                                                                |                        | / in full.             |                                    |
| TriMEt Hop: GRU                                                                                                                          | customer service           | \$25/first annual pas                 |                                              | OHSU badge                          |                   | Pay period dedu                                                                                |                        |                        |                                    |
|                                                                                                                                          |                            | ,,                                    | , ,,,,,,,,,,,,,,,,,,,,,,,,,,,,,,,,,,,        |                                     |                   | , ,                                                                                            |                        |                        |                                    |
| RIDES                                                                                                                                    | Where to acquire           | Rate                                  |                                              | Eligibility                         |                   | Description                                                                                    |                        |                        |                                    |
| OHSU Carpool app                                                                                                                         | ohsu.edu/carpool           | \$3/per weekday to                    | drive + pickup rider                         | See website                         |                   | Additional incen                                                                               | tives may ap           | ply.                   |                                    |
| Guaranteed Ride Home                                                                                                                     | MyCommute                  | Credit for Lyft ride                  |                                              | MyCommute m                         | nember            | Ride from work                                                                                 |                        |                        |                                    |
| Lyft Off                                                                                                                                 | o2.ohsu.edu/lyftoff        | \$20 credit per shift                 |                                              | See website                         |                   | 9pm-5am for eli                                                                                | gible trips.           |                        |                                    |
| PARKING facilities                                                                                                                       |                            | Long term                             | Wage Based Daily                             | Reservations                        |                   | ParkMobile                                                                                     |                        | stations               | Off campus                         |
| PARKING facilities                                                                                                                       |                            | Long term                             | wage baseu bally                             |                                     |                   | <u>r arkiviobile</u>                                                                           | Гау                    | stations               | On campus                          |
|                                                                                                                                          |                            | Resident/GME                          | \$47,151 - \$64,999                          | \$65,000 -                          | \$80,000 -        | Online                                                                                         |                        | Onsite                 |                                    |
|                                                                                                                                          |                            | Acordent/ GIVIL                       |                                              | \$79,999                            | \$100,525         | OHIIIIC_                                                                                       |                        |                        |                                    |
|                                                                                                                                          |                            |                                       |                                              |                                     |                   |                                                                                                |                        |                        |                                    |
|                                                                                                                                          |                            |                                       | Bracket 2                                    | Bracket 3                           | Bracket 4         |                                                                                                |                        |                        |                                    |
|                                                                                                                                          |                            |                                       | Drucket 2                                    | Dideket                             | Drucket 4         |                                                                                                |                        | Daily (5+              |                                    |
| Facility                                                                                                                                 | Campus                     | Per pay period                        | Daily                                        | Daily                               | Daily             | Daily                                                                                          | Hourly                 | hours)                 | Per pay period                     |
|                                                                                                                                          | Marguam Hill via TriMet    | Free                                  | Free                                         | Free                                | Free              | Free                                                                                           | ouy                    |                        | Free                               |
| Neveh Shalom                                                                                                                             | Various locations          | riee                                  | \$3                                          | \$3                                 | \$3               | riee                                                                                           |                        |                        | riee                               |
| After 1pm                                                                                                                                | various locations          |                                       | \$9                                          |                                     | \$11              |                                                                                                |                        |                        |                                    |
| Garage A                                                                                                                                 |                            |                                       | \$9                                          | \$10                                | \$11              |                                                                                                |                        |                        |                                    |
| Garage B                                                                                                                                 |                            |                                       | ėo.                                          | 640                                 | 644               |                                                                                                | ća                     | 2 1                    |                                    |
| Garage C                                                                                                                                 |                            |                                       | \$9                                          | \$10                                | \$11              | 44=                                                                                            | \$3                    | 3 hour max             |                                    |
| Garage D                                                                                                                                 |                            | \$55.44                               | \$8                                          | \$9<br>\$10                         | \$10<br>\$11      | \$15                                                                                           |                        |                        |                                    |
| Garage E                                                                                                                                 |                            |                                       | \$9                                          | · · · · · ·                         |                   | 615                                                                                            | Ś3                     | 5 hour max             |                                    |
| Garage F                                                                                                                                 |                            | \$55.44                               | \$8                                          | \$9                                 | \$10              | \$15                                                                                           | \$3                    | 5 nour max             |                                    |
| Garage G                                                                                                                                 |                            |                                       | ćo.                                          | 640                                 | <b>^44</b>        | 645                                                                                            |                        |                        |                                    |
| Garage K                                                                                                                                 | Marquam Hill               |                                       | \$9                                          | \$10                                | \$11              | \$15                                                                                           |                        |                        |                                    |
| Lot 10                                                                                                                                   |                            |                                       | \$9                                          | \$10                                | \$11              | \$15                                                                                           |                        |                        |                                    |
| Lot 20                                                                                                                                   |                            |                                       | \$8                                          | \$9                                 | \$10              |                                                                                                |                        |                        |                                    |
| Lot 30                                                                                                                                   | -                          |                                       | \$8                                          | \$9                                 | \$10              | 645                                                                                            | ća                     | 645                    |                                    |
| Lot 40                                                                                                                                   | -                          |                                       | \$6                                          | \$7                                 | \$8               | \$15                                                                                           | \$3                    | \$15                   |                                    |
| Lot 50                                                                                                                                   | -                          |                                       | \$6                                          | \$7                                 | \$8               |                                                                                                |                        |                        |                                    |
| Lot 60                                                                                                                                   | -                          |                                       | \$6                                          | \$7                                 | \$8               |                                                                                                |                        |                        |                                    |
| Lot 70                                                                                                                                   |                            |                                       | \$6                                          | \$7                                 | \$8               | 4:-                                                                                            |                        |                        |                                    |
| Lot 90                                                                                                                                   |                            |                                       | \$4                                          | \$5                                 | \$6               | \$15                                                                                           |                        |                        |                                    |
| 3030 Moody Lot                                                                                                                           |                            |                                       | \$7                                          | \$8                                 | \$8               | \$12                                                                                           | \$3                    | \$15                   |                                    |
| 3420 Macadam                                                                                                                             |                            |                                       | \$7                                          | \$8                                 | \$8               |                                                                                                |                        |                        |                                    |
| Center for Health and Healing                                                                                                            | -                          |                                       |                                              |                                     |                   |                                                                                                | \$4                    | \$22                   |                                    |
| Knight Cancer Research Building                                                                                                          |                            |                                       | \$7                                          | \$8                                 | \$8               |                                                                                                | \$3                    | \$18                   |                                    |
| Macadam Warehouse                                                                                                                        | South Waterfront           |                                       | \$7                                          | \$8                                 | \$8               |                                                                                                | \$3                    | \$15                   |                                    |
| RiverPlace                                                                                                                               |                            |                                       |                                              |                                     |                   |                                                                                                |                        |                        | \$55.70                            |
| Robertson Life Sciences Building                                                                                                         |                            |                                       |                                              |                                     | \$8               |                                                                                                | \$3                    | \$18                   |                                    |
|                                                                                                                                          |                            |                                       | \$7                                          | \$8                                 |                   |                                                                                                |                        |                        |                                    |
| Rood Family Pavilion                                                                                                                     |                            |                                       | \$7                                          | \$8                                 | \$8               |                                                                                                | \$3                    | \$18                   |                                    |
| Rood Family Pavilion Schnitzer Parking Lot                                                                                               |                            | \$95.48                               | \$7<br>\$6                                   | \$8<br>\$7                          | \$8<br>\$7        | \$12                                                                                           |                        |                        |                                    |
| Rood Family Pavilion                                                                                                                     |                            | \$95.48                               | \$7                                          | \$8                                 | \$8               | \$12                                                                                           | \$3                    | \$18                   |                                    |
| Rood Family Pavilion Schnitzer Parking Lot Whitaker Parking Lot 4th and Clay                                                             |                            | \$95.48                               | \$7<br>\$6                                   | \$8<br>\$7                          | \$8<br>\$7        | \$12                                                                                           | \$3<br>\$3             | \$18                   | \$111.24                           |
| Rood Family Pavilion Schnitzer Parking Lot Whitaker Parking Lot                                                                          | Off Campus                 | \$95.48                               | \$7<br>\$6                                   | \$8<br>\$7                          | \$8<br>\$7        | \$12                                                                                           | \$3                    | \$18                   | \$111.24<br>\$111.24               |
| Rood Family Pavilion Schnitzer Parking Lot Whitaker Parking Lot 4th and Clay                                                             | ·                          | \$95.48                               | \$7<br>\$6                                   | \$8<br>\$7                          | \$8<br>\$7        | \$12<br>\$9.50                                                                                 | \$3<br>\$3             | \$18                   |                                    |
| Rood Family Pavilion Schnitzer Parking Lot Whitaker Parking Lot 4th and Clay Market Square Building Marquam Plaza                        | Off Campus                 | \$95.48 Description                   | \$7<br>\$6<br>\$8                            | \$8<br>\$7<br>\$8.50                | \$8<br>\$7<br>\$9 |                                                                                                | \$3<br>\$3<br>non-OHSU | \$18<br>\$13           | \$111.24                           |
| Rood Family Pavilion Schnitzer Parking Lot Whitaker Parking Lot 4th and Clay Market Square Building                                      | Location                   |                                       | \$7<br>\$6<br>\$8<br>\$8                     | \$8<br>\$7<br>\$8.50<br>\$5         | \$8<br>\$7<br>\$9 |                                                                                                | \$3<br>\$3<br>non-OHSU | \$18<br>\$13<br>\$9.50 | \$111.24<br>\$106.09               |
| Rood Family Pavilion Schnitzer Parking Lot Whitaker Parking Lot 4th and Clay Market Square Building Marquam Plaza Other parking products | ·                          | Description                           | \$7<br>\$6<br>\$8<br>\$4<br>torcycle permit. | \$8<br>\$7<br>\$8.50<br>\$5<br>Rate | \$8<br>\$7<br>\$9 |                                                                                                | \$3<br>\$3<br>non-OHSU | \$18<br>\$13<br>\$9.50 | \$111.24<br>\$106.09<br>To acquire |