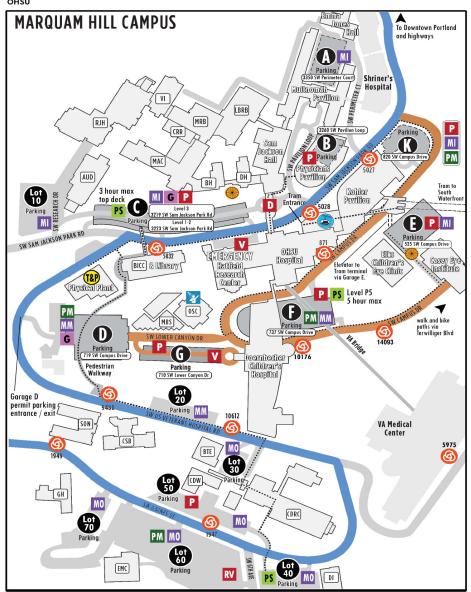

# TRANSPORTATION & PARKING

updated Sept. 2023

Marquam Hill Physical Plant 3310 SW US Veterans Hospital Rd Portland, Oregon 97239

OHSU.EDU/VISIT

Employee/student driving route Policet driving routo

Bodge avcess bike parking 60 By Bike valet and report

Lockers and showers

NON-PATIENT PARKING Anyone not arriving for a personal healthcare appointment including but not limited to contractors, vendors, volunteers.

PM ParkMobile parking

PS Pay station parking

WM South Waterfront Middle

WO South Water front Dates G Guaranteed Baily Parking

Beginning January 1, 2024

<\$47,150

People in this commuter group generally qualify for the below services.

More on how Wage Based Reservation Parking is determined here. Click on each program or product for more information.