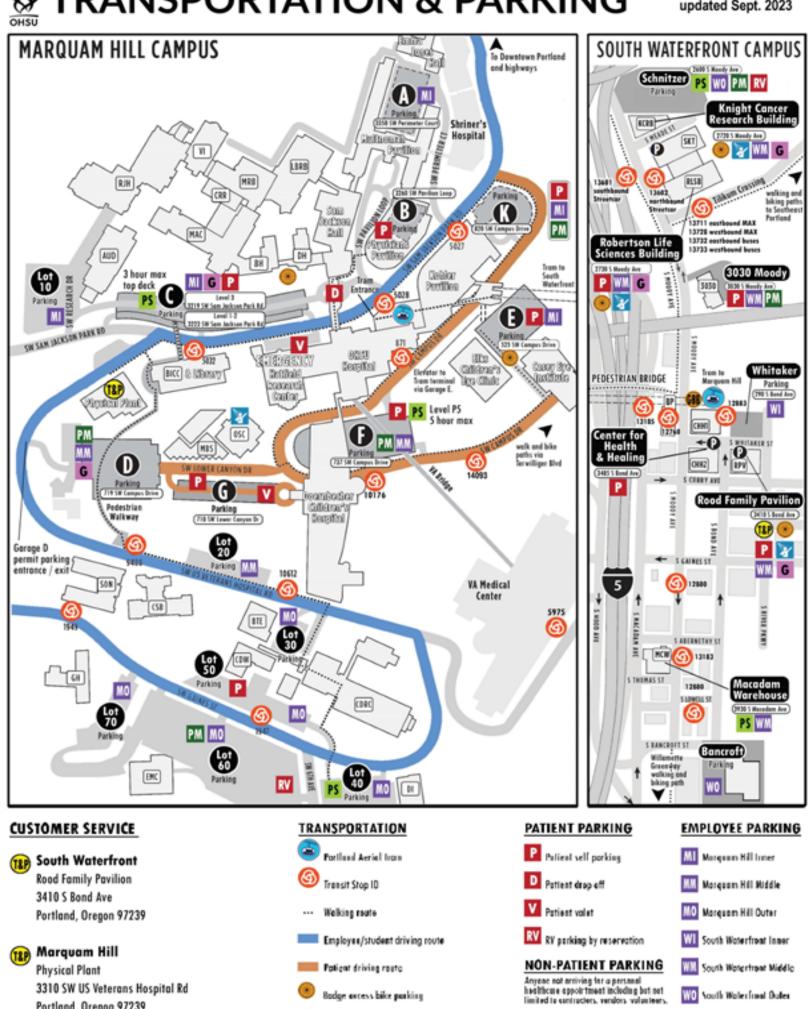

# TRANSPORTATION & PARKING

updated Sept. 2023

Marquam Hill Physical Plant 3310 SW US Veterans Hospital Rd Portland, Oregon 97239

OHSU.EDU/VISIT

Employee/student driving route Policet driving routo

Bodge avcess bike parking 60 By Bike valet and report

Lockers and showers

NON-PATIENT PARKING Anyone not arriving for a personal healthcare appointment including but not limited to contractors, vendors, volunteers.

PM ParkMobile parking

PS Pay station parking

WM South Waterfront Middle

WO South Water front Dates G Guaranteed Baily Parking

Beginning January 1, 2024

<\$47,150

People in this commuter group generally qualify for the below services.

More on how Wage Based Reservation Parking is determined here. Click on each program or product for more information.