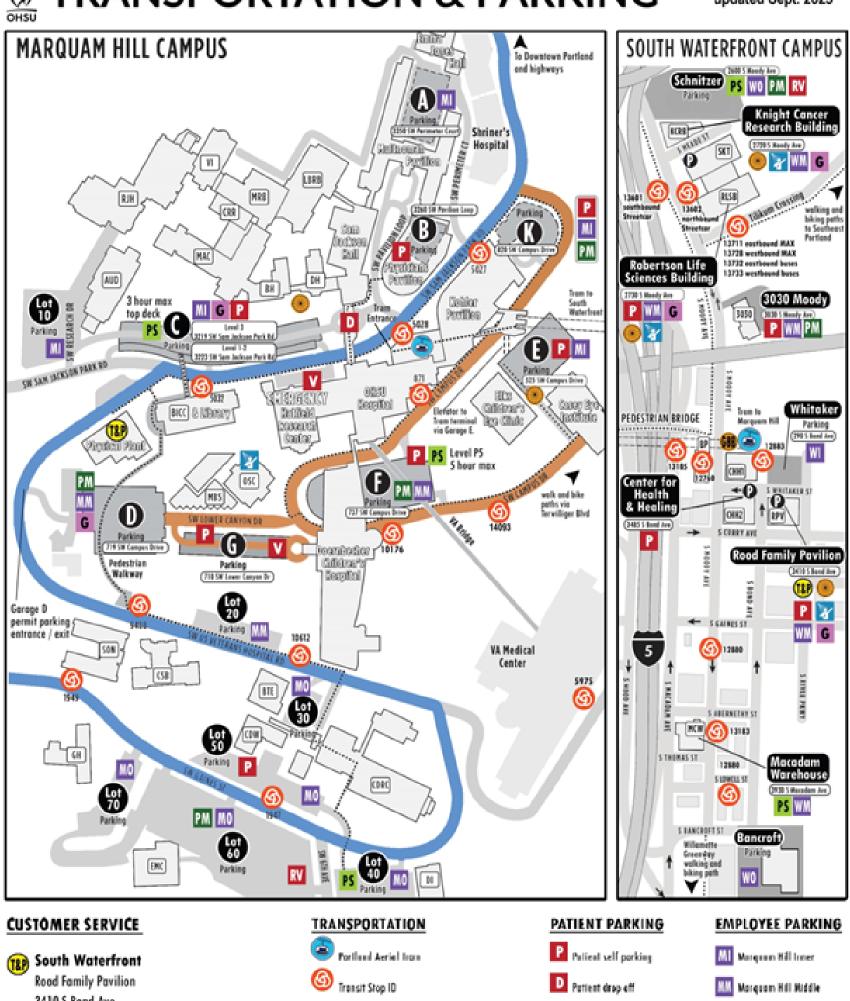

# TRANSPORTATION & PARKING

updated Sept. 2023

Marquam Hill Physical Plant 3310 SW US Veterans Hospital Rd Portland, Oregon 97239

OHSU.EDU/VISIT

Employee/student driving route Policet driving routo

Bodge avcess bike parking 60 By Bike valet and report

Lockers and showers

NON-PATIENT PARKING Anyone not arriving for a personal healthcare appointment including but not limited to contractors, vendors, volunteers.

PM ParkMobile parking

PS Pay station parking

WM South Waterfront Middle

WO South Water front Dates G Guaranteed Baily Parking

Beginning January 1, 2024

<\$47,150

People in this commuter group generally qualify for the below services.

More on how Wage Based Reservation Parking is determined here. Click on each program or product for more information.