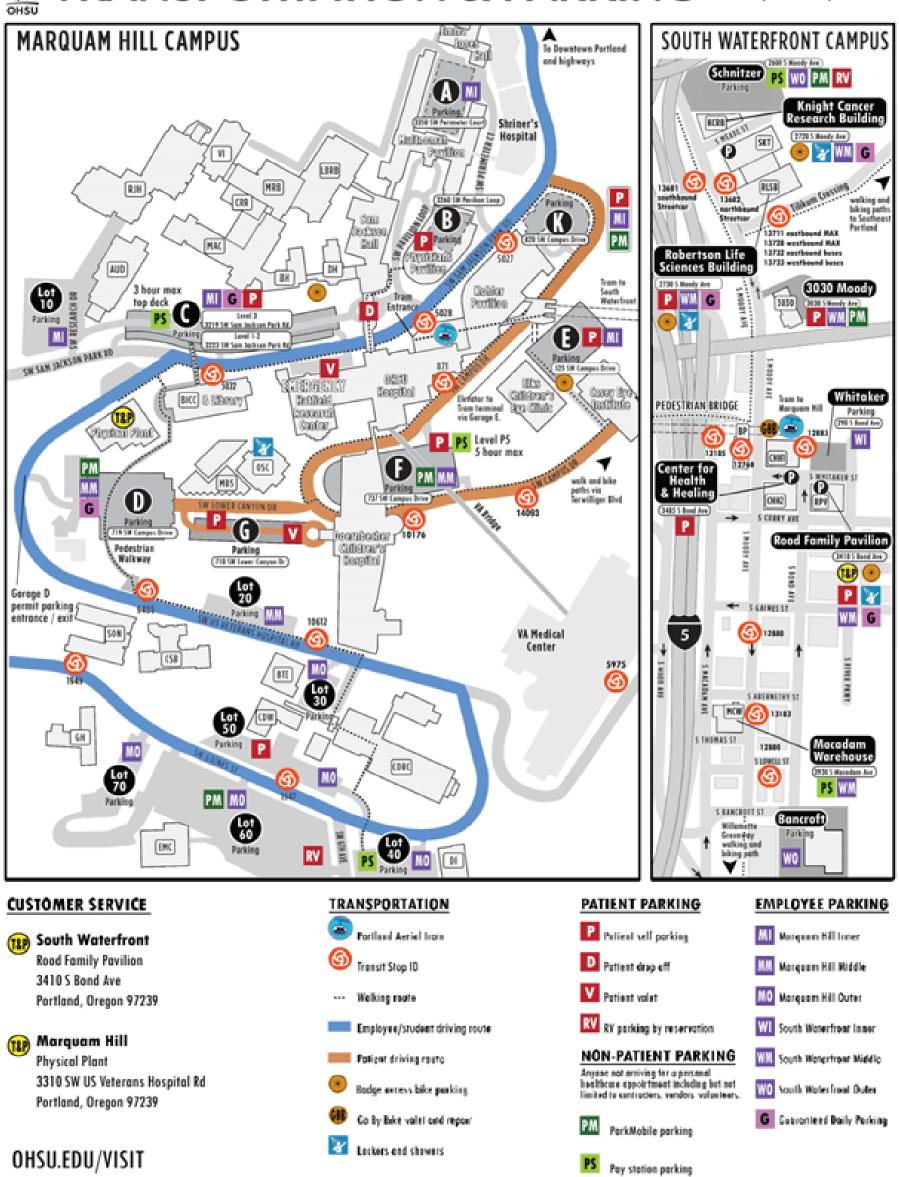

# TRANSPORTATION & PARKING

updated Sept. 2023

Marquam Hill Physical Plant 3310 SW US Veterans Hospital Rd Portland, Oregon 97239

OHSU.EDU/VISIT

Employee/student driving route Policet driving routo

Bodge avcess bike parking 60 By Bike valet and report

Lockers and showers

NON-PATIENT PARKING Anyone not arriving for a personal healthcare appointment including but not limited to contractors, vendors, volunteers.

PM ParkMobile parking

PS Pay station parking

WM South Waterfront Middle

WO South Water front Dates G Guaranteed Baily Parking

Beginning January 1, 2024

<\$47,150

People in this commuter group generally qualify for the below services.

More on how Wage Based Reservation Parking is determined here. Click on each program or product for more information.