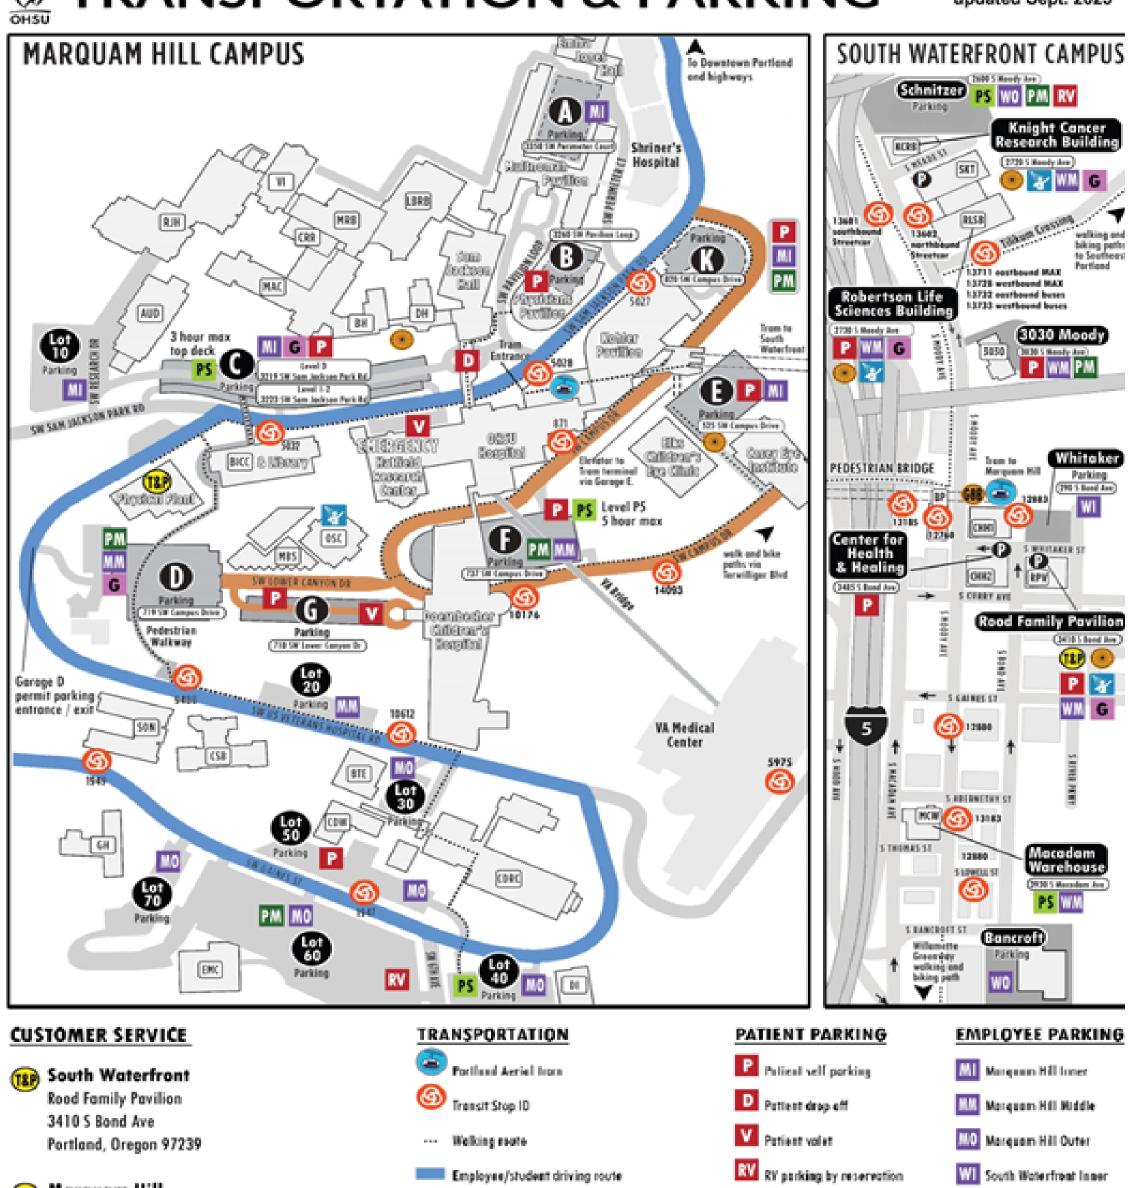

# TRANSPORTATION & PARKING

updated Sept. 2023

Marquam Hill Physical Plant 3310 SW US Veterans Hospital Rd Portland, Oregon 97239

OHSU.EDU/VISIT

Employee/student driving route Policet driving routo

Bodge avcess bike parking 60 By Bike valet and report

Lockers and showers

NON-PATIENT PARKING Anyone not arriving for a personal healthcare appointment including but not limited to contractors, vendors, volunteers.

PM ParkMobile parking

PS Pay station parking

WM South Waterfront Middle

WO South Water front Dates G Guaranteed Baily Parking

Beginning January 1, 2024

<\$47,150

People in this commuter group generally qualify for the below services.

More on how Wage Based Reservation Parking is determined here. Click on each program or product for more information.