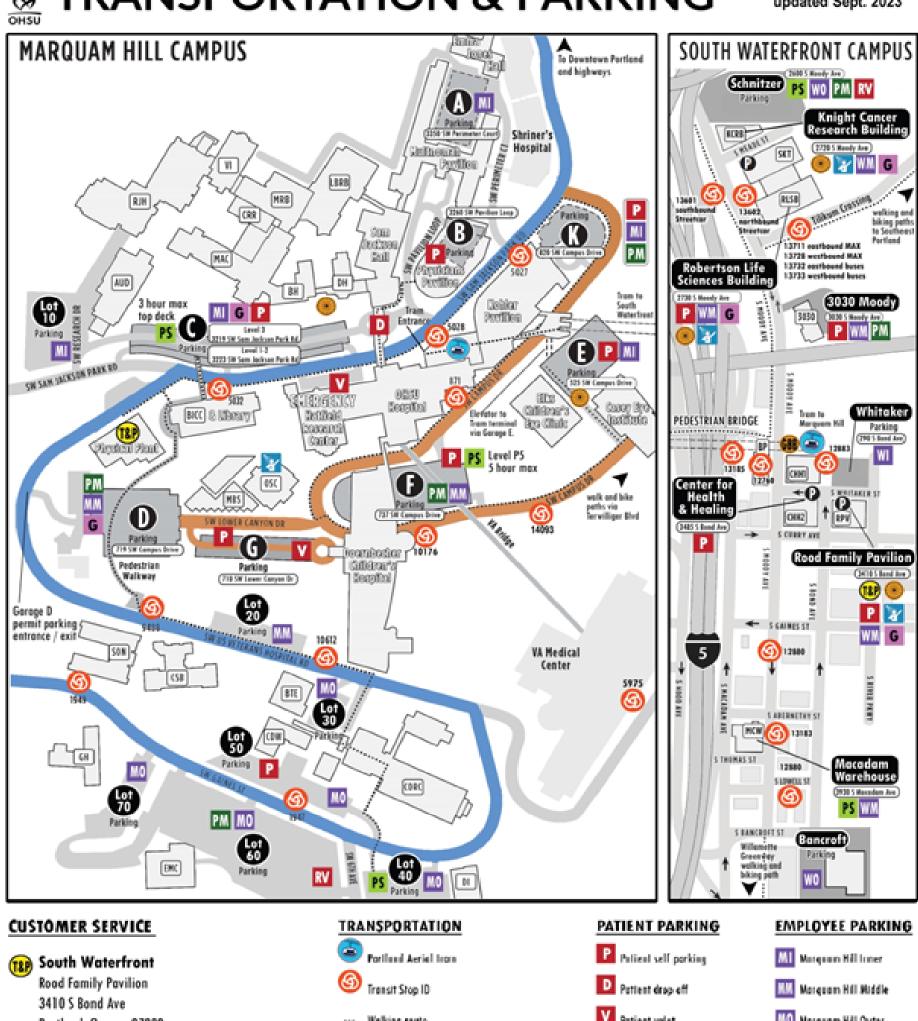

# TRANSPORTATION & PARKING

updated Sept. 2023

Marquam Hill Physical Plant 3310 SW US Veterans Hospital Rd Portland, Oregon 97239

OHSU.EDU/VISIT

Employee/student driving route Policet driving routo

Bodge avcess bike parking 60 By Bike valet and report

Lockers and showers

NON-PATIENT PARKING Anyone not arriving for a personal healthcare appointment including but not limited to contractors, vendors, volunteers.

PM ParkMobile parking

PS Pay station parking

WM South Waterfront Middle

WO South Water front Dates G Guaranteed Baily Parking

Beginning January 1, 2024

<\$47,150

People in this commuter group generally qualify for the below services.

More on how Wage Based Reservation Parking is determined here. Click on each program or product for more information.