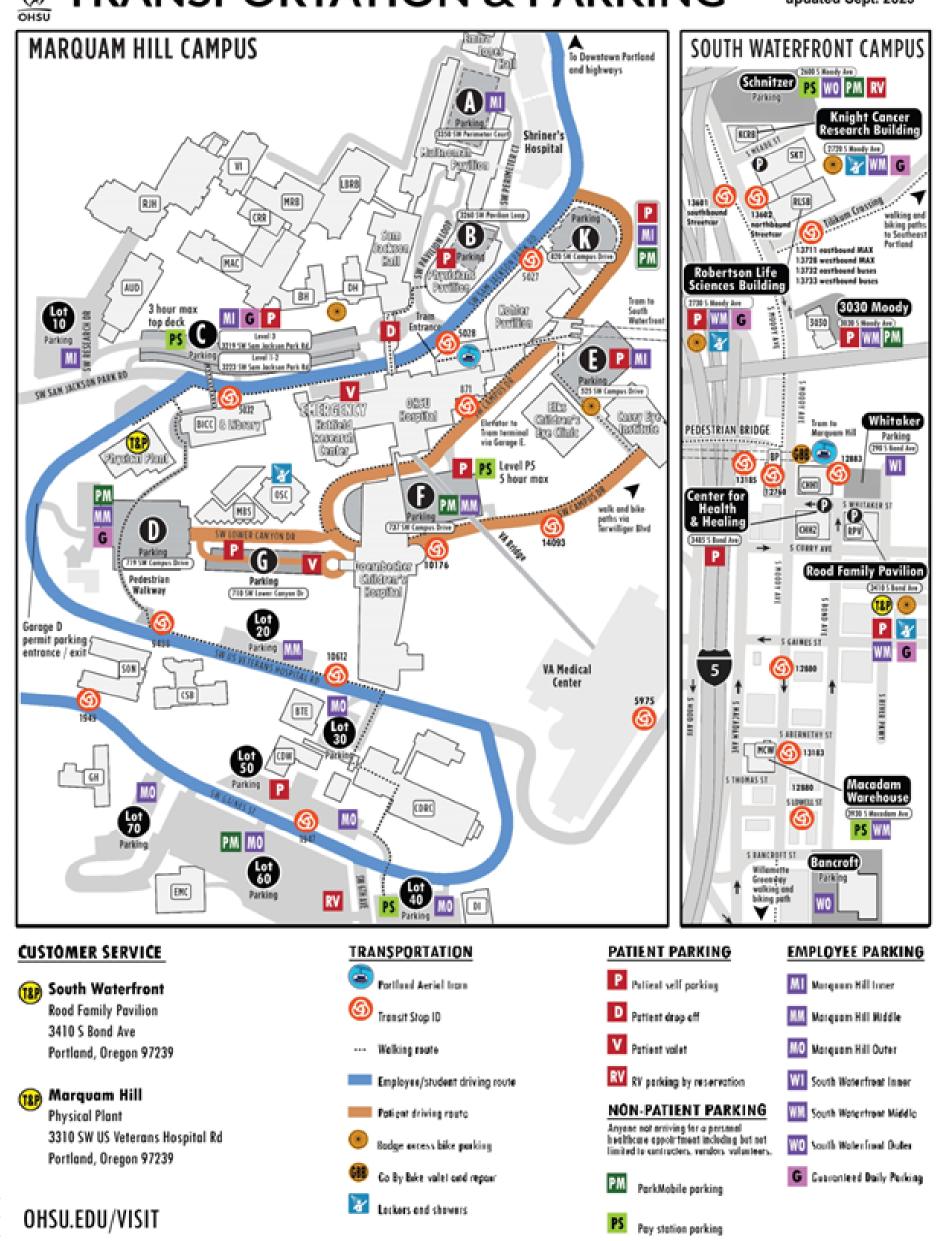

# TRANSPORTATION & PARKING

updated Sept. 2023

Marquam Hill Physical Plant 3310 SW US Veterans Hospital Rd Portland, Oregon 97239

OHSU.EDU/VISIT

Employee/student driving route Policet driving routo

Bodge avcess bike parking 60 By Bike valet and report

Lockers and showers

NON-PATIENT PARKING Anyone not arriving for a personal healthcare appointment including but not limited to contractors, vendors, volunteers.

PM ParkMobile parking

PS Pay station parking

WM South Waterfront Middle

WO South Water front Dates G Guaranteed Baily Parking

Beginning January 1, 2024

<\$47,150

People in this commuter group generally qualify for the below services.

More on how Wage Based Reservation Parking is determined here. Click on each program or product for more information.