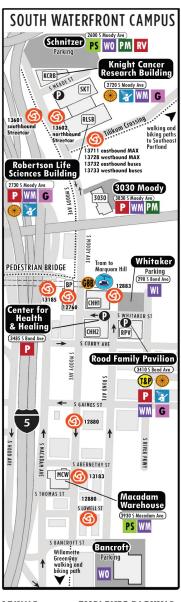

# TRANSPORTATION & PARKING

updated Sept. 2023

Marquam Hill Physical Plant 3310 SW US Veterans Hospital Rd Portland, Oregon 97239

OHSU.EDU/VISIT

Employee/student driving route Policet driving routo

Bodge avcess bike parking 60 By Bike valet and report

Lockers and showers

NON-PATIENT PARKING Anyone not arriving for a personal healthcare appointment including but not limited to contractors, vendors, volunteers.

PM ParkMobile parking

PS Pay station parking

WM South Waterfront Middle

WO South Water front Dates G Guaranteed Baily Parking

Beginning January 1, 2024

<\$47,150

People in this commuter group generally qualify for the below services.

More on how Wage Based Reservation Parking is determined here. Click on each program or product for more information.