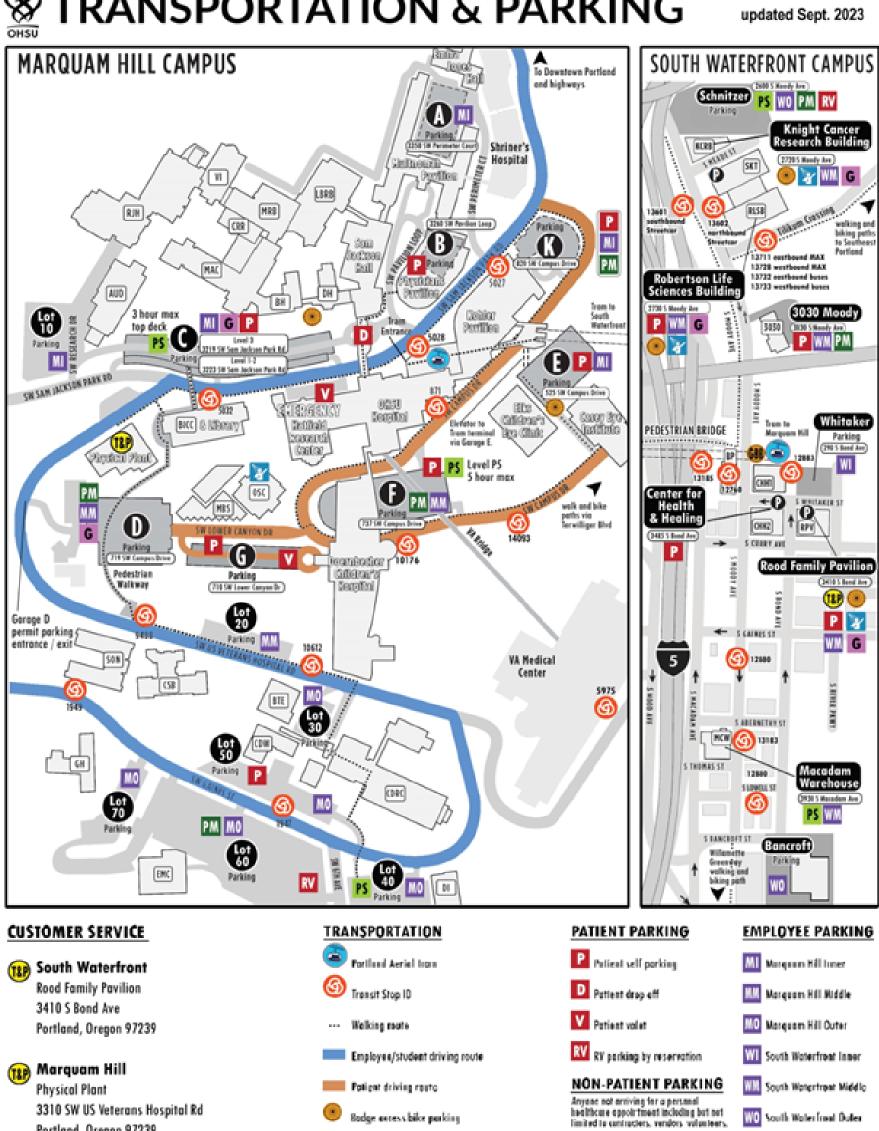

# TRANSPORTATION & PARKING

updated Sept. 2023

Marquam Hill Physical Plant 3310 SW US Veterans Hospital Rd Portland, Oregon 97239

OHSU.EDU/VISIT

Employee/student driving route Policet driving routo

Bodge avcess bike parking 60 By Bike valet and report

Lockers and showers

NON-PATIENT PARKING Anyone not arriving for a personal healthcare appointment including but not limited to contractors, vendors, volunteers.

PM ParkMobile parking

PS Pay station parking

WM South Waterfront Middle

WO South Water front Dates G Guaranteed Baily Parking

Beginning January 1, 2024

<\$47,150

People in this commuter group generally qualify for the below services.

More on how Wage Based Reservation Parking is determined here. Click on each program or product for more information.