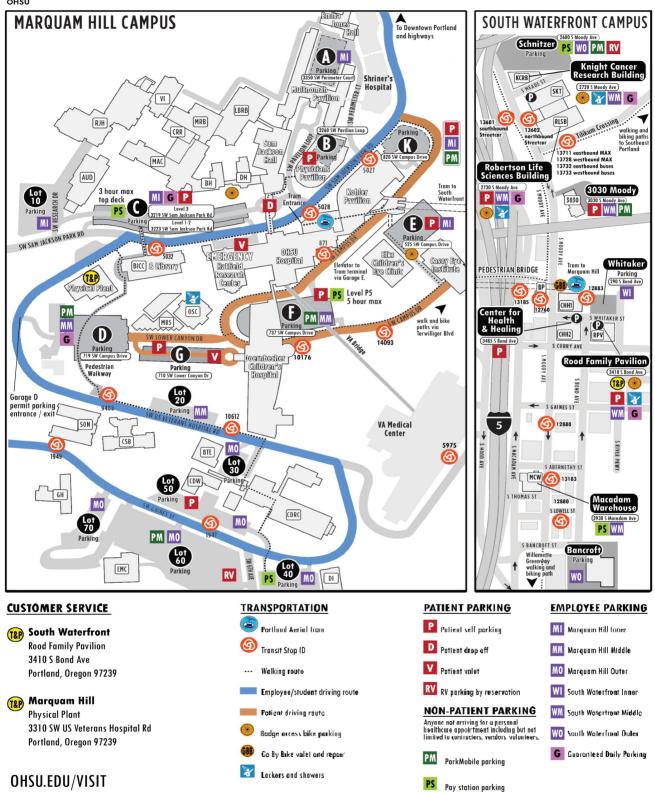

| SECTIONS                              | Click below to jump to<br>each section | CUSTOMER SERVICE                        | <u>commute@ohsu.edu</u> |
|---------------------------------------|----------------------------------------|-----------------------------------------|-------------------------|
| General Public (non patient)          |                                        | Marquam Hill                            | South Waterfront        |
| <u>Students</u>                       | _                                      | Physical Plant                          | Rood Family Pavilion    |
| House Officer                         | _                                      |                                         | south entrance          |
| <b>Contractors Vendors Volunteers</b> | _                                      | 3310 SW US Veterans Hospital Rd         | 3410 S Bond Ave         |
| <u>Departments</u>                    |                                        | Portland, OR 97239                      | Portland, OR 97239      |
| Employees                             | Wage Bracket                           |                                         |                         |
| Employee Wage Bracket 1               | <\$47,150                              | Wage brackets only determine rates for  |                         |
| Employee Wage Bracket 2               | \$47,151 - \$64,999                    | Wage Based Daily Reservation Parking.   |                         |
| Employee Wage Bracket 3               | \$65,000 - \$79,999                    | All other employee products and program | ns                      |
| Employee Wage Bracket 4               | \$80,000 - \$100,525                   | are the same rate across wage brackets. |                         |
| Employee Wage Bracket 5               | \$100,526 - \$114,999                  |                                         |                         |
| Employee Wage Bracket 6               | \$115,000 - \$191,950                  | Learn more about this program:          |                         |
| Employee Wage Bracket 7               | >\$191,951                             | o2.ohsu.edu/wageparking                 |                         |
|                                       |                                        |                                         |                         |
| All products and rates                |                                        | <u>Maps</u>                             |                         |