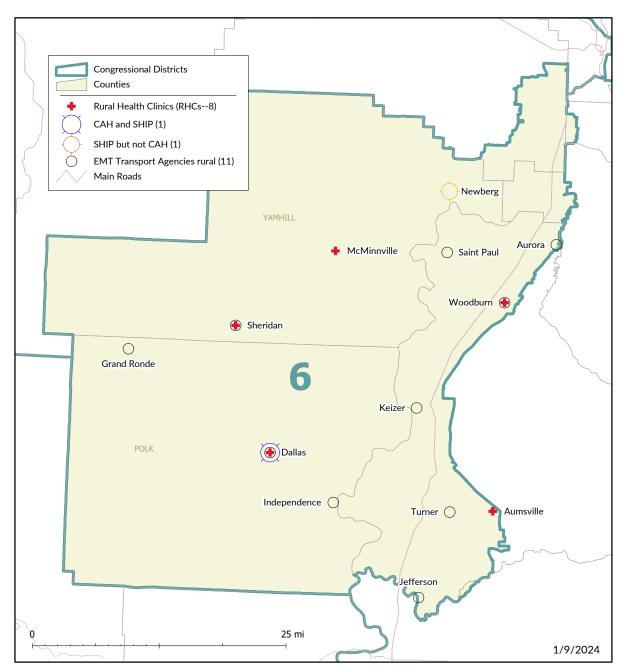

## RURAL HEALTH AGENCIES IN OREGON CONGRESSIONAL DISTRICT 6

## Rural Health Clinics (RHCs) as of Oct 2023

| Aumsville   | Aumsville Medical Clinic                      |
|-------------|-----------------------------------------------|
| Dallas      | BestMed - Dallas                              |
| McMinnville | BestMed - McMinnville                         |
| Sheridan    | Adventist Health Medical Office - Sheridan    |
| Woodburn    | BestMed - Woodburn                            |
| Woodburn    | Legacy Medical Group - Woodburn Health Center |
| Woodburn    | Salem Health Medical Clinic Woodburn          |
| Woodburn    | Woodburn Pediatric Clinic                     |

## Critical Access Hospitals and Small Hospital Improvement Plans (CAH/SHIPs)

| Dallas  | West Valley Hospital              |
|---------|-----------------------------------|
| Newberg | Providence Newberg Medical Center |

## EMT Agencies (Rural Only) as of Jan 2024

| -            |                                                |
|--------------|------------------------------------------------|
| Aurora       | Life Flight Network , LLC                      |
| Dallas       | City of Dallas                                 |
| Dallas       | SW Polk RFPD                                   |
| Grand Ronde  | Confederated Tribes of Grand Ronde Dept of EMS |
| Independence | Polk County Fire District No. 1                |
| Jefferson    | Jefferson Rural Fire Protection District       |
| Keizer       | Keizer Fire District                           |
| Saint Paul   | St. Paul Fire District                         |
| Sheridan     | Sheridan Rural Fire Protection District        |
| Turner       | Turner Fire District                           |
| Woodburn     | Woodburn Ambulance Service, Inc.               |
|              |                                                |