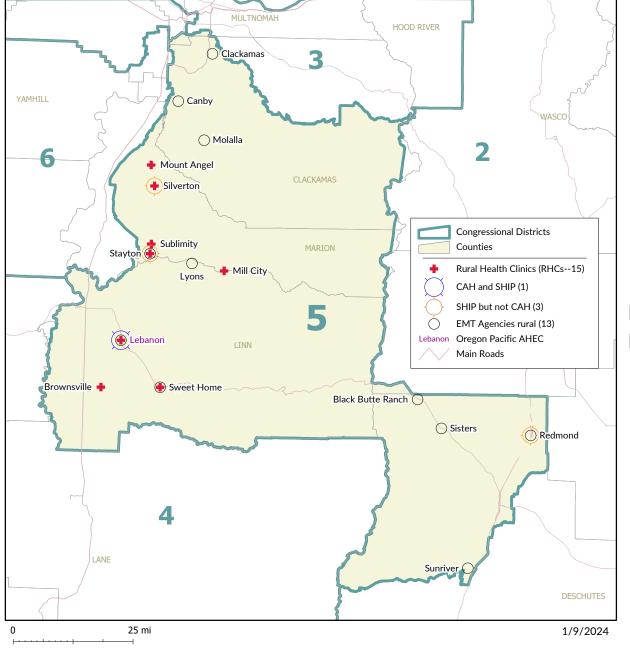

## RURAL HEALTH AGENCIES IN OREGON CONGRESSIONAL DISTRICT 5

## Rural Health Clinics (RHCs) as of Oct 2023

| Brownsville | Brownsville Family Medicine                        |  |
|-------------|----------------------------------------------------|--|
| Lebanon     | BestMed - Lebanon                                  |  |
| Lebanon     | n Main Street Clinic                               |  |
| Lebanon     | Park Street Clinic                                 |  |
| Lebanon     | Samaritan Family Medicine Resident Clinic          |  |
| Lebanon     | Samaritan Lebanon Health Center                    |  |
| Lebanon     | Samaritan Urgent Care Walk-In Clinic - Lebanon     |  |
| Mill City   | Santiam Medical Clinic                             |  |
| Mount Angel | Legacy Medical Group - Mt. Angel                   |  |
| Silverton   | Legacy Medical Group - Silverton Family Physicians |  |
| Stayton     | tayton Cascade Medical Clinic                      |  |
| Stayton     | Santiam Internal Medicine Clinic                   |  |
| Stayton     | Santiam Medical Associates                         |  |
| Sublimity   | Sublimity Medical Clinic                           |  |
| Sweet Home  | Sweet Home Family Medicine                         |  |
|             |                                                    |  |

## Critical Access Hospitals and Small Hospital Improvement Plans (CAH/SHIPs)

| Lebanon   | Samaritan Lebanon Community Hospital |
|-----------|--------------------------------------|
| Redmond   | St Charles Redmond                   |
| Silverton | Legacy Silverton Medical Center      |
| Stayton   | Santiam Hospital                     |

## EMT Agencies (Rural Only) as of Jan 2024

| •                 |                                                     |
|-------------------|-----------------------------------------------------|
| Black Butte Ranch | Black Butte Ranch RFPD                              |
| Canby             | Canby Fire District 62                              |
| Clackamas         | Willamette Valley Transport, Inc                    |
| Lebanon           | Lebanon Fire District                               |
| Lyons             | Lyons Rural Fire Protection District                |
| Molalla           | Molalla Rural Fire Protection District              |
| Redmond           | Cascade Medical Transport of Oregon, LLC            |
| Redmond           | Redmond Fire & Rescue                               |
| Sisters           | Sisters-Camp Sherman Rural Fire Protection District |
| Stayton           | Santiam Memorial Hospital                           |
| Sunriver          | Sunriver Service District Fire Department           |
| Sunriver          | Sunriver Service District Fire Department           |
| Sweet Home        | Sweet Home Fire and Ambulance District              |