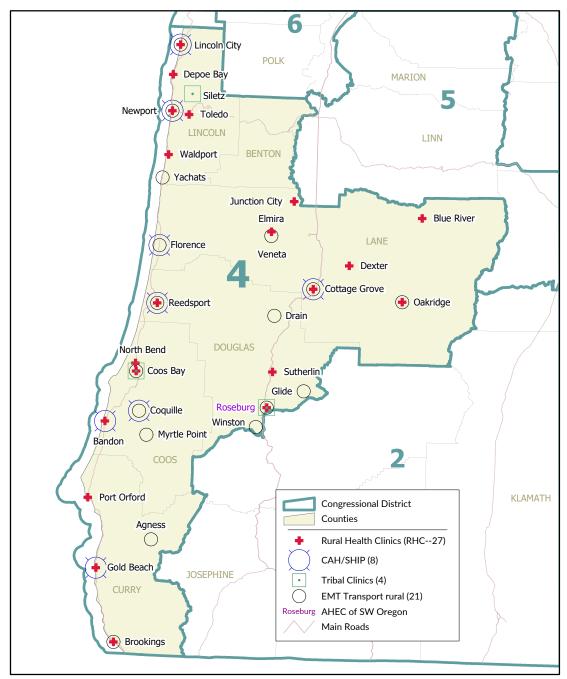

# RURAL HEALTH AGENCIES IN OREGON CONGRESSIONAL DISTRICT 4

#### Rural Health Clinics (RHCs) as of Oct 2023

| Karai ricaidi Cili | nes (Kries) us of Get 2020                     |
|--------------------|------------------------------------------------|
| Bandon             | North Bend Medical Center Bandon               |
| Blue River         | Orchid Health McKenzie River Clinic            |
| Brookings          | Oak Street Health Care Center                  |
| Coos Bay           | North Bend Medical Center, Inc Immediate Care  |
| Cottage Grove      | BestMed - Cottage Grove                        |
| Depoe Bay          | Samaritan Depoe Bay Clinic                     |
| Dexter             | Peacehealth Medical Group - Dexter             |
| Elmira             | Orchid Health Fern Ridge Clinic                |
| Gold Beach         | North Bend Medical Center Gold Beach           |
| Junction City      | BestMed - Junction City                        |
| Lincoln City       | Adventist Health Bayshore Medical Lincoln City |
| Lincoln City       | Coastal Health Practitioners                   |
| Lincoln City       | Samaritan Coastal Clinic                       |
| Lincoln City       | Samaritan Lincoln City Medical Center          |
| Newport            | Samaritan Health Center-Newport                |
| North Bend         | BestMed - North Bend                           |
| Oakridge           | Orchid Health                                  |
| Port Orford        | Curry Family Medical                           |
| Reedsport          | Dunes Family Health Care                       |
| Roseburg           | BestMed - Roseburg                             |
| Roseburg           | BestMed - Roseburg                             |
| Roseburg           | Centennial Medical Group East                  |
| Roseburg           | Evergreen Family Medicine                      |
| Roseburg           | Umpqua Health Newton Creek                     |
| Sutherlin          | Evergreen Family Medicine - North              |
| Toledo             | Samaritan Toledo Clinic                        |
| Waldport           | Samaritan Waldport Clinic                      |
|                    |                                                |

### **Critical Access Hospitals and**

#### Small Hospital Improvement Plans (CAH/SHIPs)

| Bandon        | Southern Coos Hospital & Health Center             |
|---------------|----------------------------------------------------|
| Coquille      | Coquille Valley Hospital                           |
| Cottage Grove | PeaceHealth Cottage Grove Community Medical Center |
| Florence      | PeaceHealth Peace Harbor Medical Center            |
| Gold Beach    | Curry General Hospital                             |
| Lincoln City  | Samaritan North Lincoln Hospital                   |
| Newport       | Samaritan Pacific Communities Hospital             |
| Reedsport     | Lower Umpqua Hospital                              |

(Transport agencies and tribal clinics on back page)

0 25 mi

1/9/2024

## EMT Transport Agencies (Rural Only) as of Jan 2024

| Agness        | Agness Illahe Rural Fire Protection District   |
|---------------|------------------------------------------------|
| Brookings     | Cal-Ore Life Flight                            |
| Coos Bay      | Bay Cities Ambulance                           |
| Coquille      | City of Coquille dba Coquille Valley Ambulance |
| Cottage Grove | South Lane County Fire & Rescue                |
| Drain         | North Douglas County Fire and EMS              |
| Florence      | Western Lane Ambulance District                |
| Glide         | Glide Rural Fire Protection District           |
| Lincoln City  | North Lincoln Fire & Rescue District           |
| Myrtle Point  | City of Myrtle Point                           |
| Newport       | Pacific West Ambulance Service, Inc.           |
| Oakridge      | City of Oakridge                               |
| Reedsport     | Lower Umpqua Hospital                          |
| Roseburg      | Douglas County Fire District No. 2             |
| Roseburg      | MedCom Ambulance Authority                     |
| Roseburg      | REACH Air Medical Services                     |
| Roseburg      | Umpqua Valley Ambulance                        |
| Veneta        | Lane Fire Authority                            |
| Winston       | Winston-Dillard Fire District                  |
| Yachats       | South Lincoln Ambulance Association, Inc       |
| Yachats       | Yachats Rural Fire Protection District         |
|               |                                                |

## **Tribal Clinics**

| Coos Bay | Coquille Indian Tribe Community Health Center |
|----------|-----------------------------------------------|
| Coos Bay | CTCLUSI Coos Bay Office                       |
| Roseburg | Cow Creek Health & Wellness Center            |
| Siletz   | Siletz Community Health Clinic                |