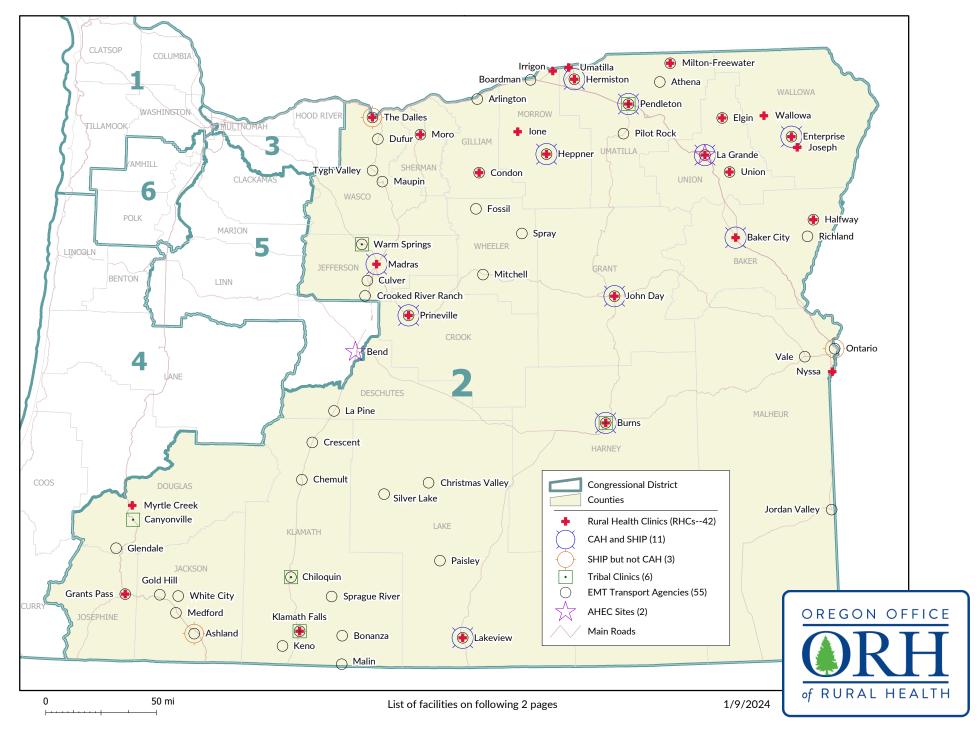

# RURAL HEALTH AGENCIES IN OREGON CONGRESSIONAL DISTRICT 2

#### Rural Health Clinics (RHCs) as of Oct 2023

| Baker City       | Saint Alphonsus Medical Group - Baker City         |
|------------------|----------------------------------------------------|
| Baker City       | St. Lukes Clinic-Eastern Oregon Medical Associates |
| Burns            | Harney County Health Department                    |
| Burns            | Harney District Hospital Family Care               |
| Condon           | South Gilliam Health Center                        |
| Elgin            | Grande Ronde Hospital Elgin Clinic                 |
| Enterprise       | Wallowa Memorial Medical Clinic - Downtown         |
|                  |                                                    |
| Enterprise       | Wallowa Memorial Medical Clinic - Enterprise       |
| Grants Pass      | Siskiyou Pediatric Clinic, LLP                     |
| Halfway          | Pine Eagle Clinic                                  |
| Heppner          | Pioneer Memorial Clinic                            |
| Hermiston        | Family Health Associates                           |
| Hermiston        | Good Shepherd Healthcare System                    |
| Hermiston        | Good Shepherd Medical Group                        |
| lone             | Ione Community Clinic                              |
| Irrigon          | Irrigon Medical Clinic                             |
| John Day         | Grant County Health Department                     |
| John Day         | Strawberry Wilderness Community Clinic             |
| Joseph           | Wallowa Memorial Medical Clinic - Joseph           |
| Klamath Falls    | BestMed - Klamath Falls                            |
| La Grande        | Grande Ronde Hospital Regional Medical Clinic      |
| La Grande        | Grande Ronde Hospital Urgent Care                  |
| La Grande        | Grande Ronde Hospital Womens & Childrens Clinic    |
| La Grande        | La Grande Family Medicine                          |
| Lakeview         | C Scott Graham, DO, PC                             |
| Lakeview         | Lake Health District                               |
| Madras           | Madras Medical Group                               |
| Milton-Freewater | Milton-Freewater Clinic                            |
| Moro             | Sherman County Medical Clinic                      |
| Myrtle Creek     | Evergreen Family Medicine South                    |
| Nyssa            | Malheur Memorial Health Center                     |
| Pendleton        | CHI St. Anthony Hospital Family Clinic             |
| Pendleton        | Pediatric Specialists of Pendleton, LLC            |
| Pendleton        | Pendleton Family Medicine                          |
| Prineville       | St. Charles Family Care Prineville                 |
| The Dalles       | Columbia Crest Medical Clinic                      |
| The Dalles       | Columbia River Women's Center                      |
| The Dalles       | MCMC Family Medicine                               |
| The Dalles       | Water's Edge Medical Clinic                        |
| Umatilla         | Family Health Associates - Umatilla                |
| Union            | Grande Ronde Hospital Union Clinic                 |
| Wallowa          | Wallowa Memorial Medical Clinic - Wallowa          |
| vvauOWa          | vvaliowa Memoriai Medicai Clinic - vvaliowa        |

## Critical Access Hospitals and Small Hospital Improvement Plans (CAH/SHIPs)

| Ashland    | Asante Ashland Community Hospital            |
|------------|----------------------------------------------|
| Baker City | Saint Alphonsus Medical Center - Baker City  |
| Burns      | Harney District Hospital                     |
| Enterprise | Wallowa Memorial Hospital                    |
| Heppner    | Pioneer Memorial Hospital & Nursing Facility |
| Hermiston  | Good Shepherd Health Care System             |
| John Day   | Blue Mountain Hospital                       |
| La Grande  | Grande Ronde Hospital                        |
| Lakeview   | Lake District Hospital                       |
| Madras     | St Charles Madras                            |
| Ontario    | Saint Alphonsus Medical Center - Ontario     |
| Pendleton  | CHI St Anthony Hospital                      |
| Prineville | St Charles Prineville                        |
| The Dalles | Mid-Columbia Medical Center                  |
|            |                                              |

#### **Tribal Clinics**

| Burns         | Wadatika Health Center                     |
|---------------|--------------------------------------------|
| Canyonville   | Cow Creek Health and Wellness Center Annex |
| Chiloquin     | Klamath Tribal Wellness Center             |
| Klamath Falls | Klamath Tribal Health & Family Services    |
| Pendleton     | Yellowhawk Tribal Health Center            |
| Warm Springs  | Warm Springs Health & Wellness Center      |

#### **Area Health Education Center (AHEC) Sites**

| Bend      | Cascades East AHEC    |
|-----------|-----------------------|
| La Grande | Northeast Oregon AHEC |

### **EMT Transport Agencies as of Oct 2023**

| Arlington           | North Gilliam Medic                                       |
|---------------------|-----------------------------------------------------------|
| Ashland             | City of Ashland                                           |
| Athena              | East Umatilla County Ambulance Area Health District       |
| Boardman            | Boardman Fire Rescue District                             |
| Bonanza             | Bonanza Quick Response Team dba Bonanza Ambulance Service |
| Burns               | Harney District Hospital                                  |
| Chemult             | Chemult Rural Fire Protection District                    |
| Chiloquin           | Chiloquin Fire and Rescue                                 |
| Christmas Valley    | North Lake County Emergency Medical Services, Inc.        |
| Condon              | South Gilliam County Health District                      |
| Crescent            | Crescent Rural Fire Protection District                   |
| Crooked River Ranch | Crooked River Ranch RFPD                                  |
| Culver              | Lake Chinook Fire & Rescue                                |
| Dufur               | City of Dufur                                             |
| Elgin               | City of Elgin                                             |
| Enterprise          | Wallowa Memorial Hospital                                 |
| Fossil              | City of Fossil                                            |
| Glendale            | Glendale Ambulance District                               |
| Gold Hill           | Rogue River Rural Fire Protection District                |
| Grants Pass         | Josephine County American Medical Response                |
| Halfway             | Halfway-Oxbow Ambulance Service                           |
| Heppner             | Morrow County Health District                             |
| Hermiston           | Umatilla County Fire District                             |
| Hermiston           | Umatilla County Fire District                             |
| John Day            | Blue Mountain Hospital District                           |
| Jordan Valley       | Jordan Valley Ambulance Service, Inc.                     |
| Keno                | Keno Rural Fire Protection District                       |
| Klamath Falls       | Klamath County Fire District #1                           |
| Klamath Falls       | Klamath County Fire District #4                           |
| Klamath Falls       | Rocky Point Fire and EMS                                  |
| La Grande           | City of La Grande Fire Department                         |
| La Pine             | La Pine Rural Fire Protection District                    |
| Lakeview            | Lake District Hospital                                    |
| Malin               | Basin Ambulance Service Health District                   |
| Maupin              | Southern Wasco County Ambulance Service, Inc.             |
| Medford             | Mercy Flights, Inc.                                       |
| Milton-Freewater    | Fire Incident Resource Enterprises, Inc.                  |
| Mitchell            | City of Mitchell                                          |
| Moro                | Sherman County                                            |
| Ontario             | Treasure Valley Paramedics                                |
| Paisley             | Paisley Disaster Unit                                     |
| Pendleton           | City of Pendleton                                         |
| Pendleton           | Umatilla Tribal Fire Department                           |
| Pilot Rock          | Pilot Rock Fire Department                                |
| Prineville          | Crook County Fire and Rescue                              |
| Richland            | Eagle Valley Ambulance                                    |
|                     | č ,                                                       |

| Silver Lake   | Silver Lake Rural Fire Protection District |
|---------------|--------------------------------------------|
| Sprague River | Klamath County Fire District #3            |
| Spray         | Spray Volunteer Ambulance, Incorporated    |
| The Dalles    | Mid-Columbia Fire & Rescue                 |
| Tygh Valley   | Wamic Rural Fire Protection District       |
| Union         | City of Union                              |
| Vale          | City of Vale                               |
| Warm Springs  | Confederated Tribes of Warm Springs        |
| White City    | Jackson County Fire District #3            |