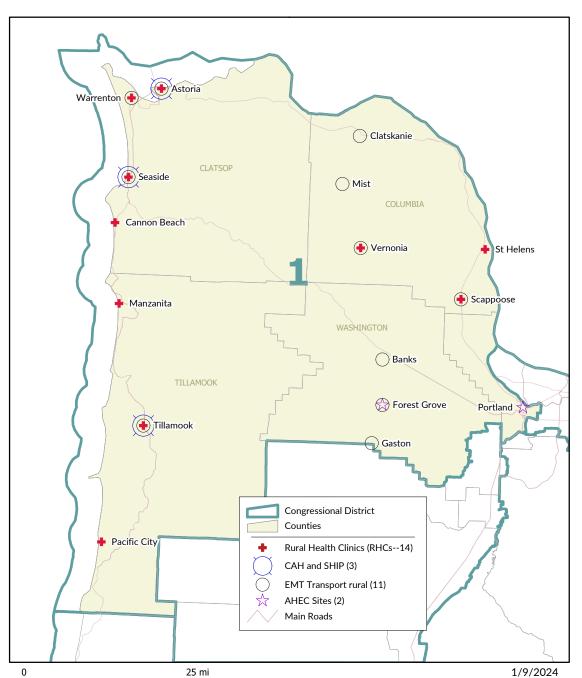

# RURAL HEALTH AGENCIES IN OREGON CONGRESSIONAL DISTRICT 1

#### Rural Health Clinics (RHCs) as of Oct 2023

| Astoria      | CMH Astoria Primary Care Clinic                           |
|--------------|-----------------------------------------------------------|
| Astoria      | UrgentCare NW Astoria PC                                  |
| Cannon Beach | Providence Cannon Beach Clinic                            |
| Manzanita    | Adventist Health Tillamook Medical Group Manzanita        |
| Pacific City | Adventist Health Bayshore Medical Pacific City            |
| Scappoose    | OHSU Scappoose Rural Health                               |
| Seaside      | CMH Medical Group & Urgent Care-Seaside                   |
| Seaside      | Providence Seaside Hospital - Providence Seaside Clinic   |
| St Helens    | Legacy Clinic St Helens                                   |
| Tillamook    | Adventist Health Tillamook Medical Group                  |
| Tillamook    | Adventist Health Tillamook Medical Group Bay Ocean        |
| Vernonia     | Adventist Health Tillamook Medical Group Vernonia         |
| Warrenton    | CMH Primary Care Clinic                                   |
| Warrenton    | Providence Seaside Hospital - Providence Warrenton Clinic |

# Critical Access Hospitals and Small Hospital Improvement Plans (CAH/SHIPs)

| Astoria   | Columbia Memorial Hospital  |
|-----------|-----------------------------|
| Seaside   | Providence Seaside Hospital |
| Tillamook | Adventist Health Tillamook  |

## EMT Transport Agencies (Rural Only) as of Jan 2024

| Astoria      | Knappa-Svensen-Burnside Rural Fire District    |
|--------------|------------------------------------------------|
| Banks        | Banks Fire District                            |
| Clatskanie   | Clatskanie Rural Fire Protection District      |
| Forest Grove | Forest Grove Fire and Rescue                   |
| Gaston       | Gaston RFPD                                    |
| Mist         | Mist-Birkenfeld Rural Fire Protection District |
| Scappoose    | Scappoose Rural Fire Protection District       |
| Seaside      | City of Seaside                                |
| Tillamook    | Adventist Health Tillamook                     |
| Vernonia     | Vernonia Rural Fire Protection District        |
| Warrenton    | Medix Ambulance Service, Inc.                  |

## **Area Health Education Centers (AHEC)**

| Forest Grove | Oregon Healthcare Workforce Institute |
|--------------|---------------------------------------|
| Portland     | Oregon AHEC Program Office            |