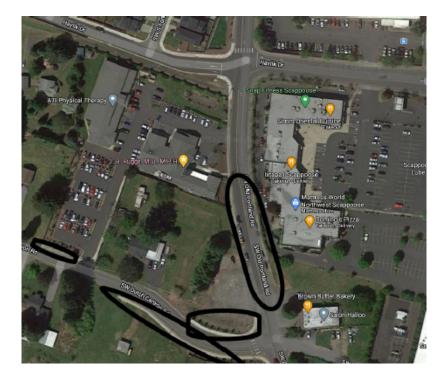

- We will have lots of patients coming through, which means a high need for parking spaces.
- Please plan to park using street paring or the gravel lot on Old Portland Rd. rather than our employee parking if at all possible.
  - We are working on some alternative solutions for parking but don't have anything formalized yet.
- Greeters and Check-in Please note this role works outside (under an overhang) and dress accordingly. I recommend warm layers and gloves; raingear if needed. We are hoping to add a heater to the area but it is unlikely that will be completed by tomorrow.
- Monitors You may be asked to rotate with Greeters and/or Check-in so please bring appropriate clothing.
- We will have some snacks on hand, but if you're doing a full day I recommend bringing a lunch. We have not scheduled time for lunches, but there will likely be time for a quick breather at some point. I'd bring something you can eat on the fly.
- Everyone wear comfortable shoes. There's a lot of walking/standing throughout the day.