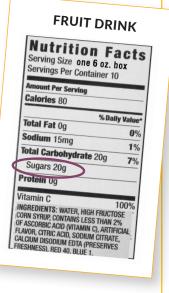

## **EXAMPLE**

- There are four grams of sugar in one sugar cube.
- One serving of the fruit drink at right has 20 grams of sugar.
- Divide by four to get the number of sugar cubes in this drink.
- 20 ÷ 4 = 5 sugar cubes
- Place five sugar cubes beside this photo card.

#### **EXAMPLE**

- There are four grams of sugar in one sugar cube.
- One serving of the fruit drink at right has 20 grams of sugar.
- Divide by four to get the number of sugar cubes in this drink.
- 20 ÷ 4 = 5 sugar cubes
- Place five sugar cubes beside this photo card.

### **5 SUGAR CUBES** FRUIT DRINK

| Nutrition Fac<br>Serving Size 6 oz box                                                                            |                                       |
|-------------------------------------------------------------------------------------------------------------------|---------------------------------------|
| Servings Per Containe                                                                                             | er 10                                 |
| Amount Per Serving                                                                                                |                                       |
| Calories 80                                                                                                       |                                       |
|                                                                                                                   | % Daily Value*                        |
| Total Fat Og                                                                                                      | 0%                                    |
| Sodium 15mg                                                                                                       | 1%                                    |
| Total Carbohydrates 20g                                                                                           | 7%                                    |
| Sugars 20g                                                                                                        |                                       |
| Protein Og                                                                                                        |                                       |
| *Percent Daily Values are based on a 2                                                                            | ,000 calorie diet.                    |
| Ingredients: Water, high fru<br>than 2% of ascorbic acid (vitamin C), a<br>citrate, calcium disodium edta (preser | rtificial flavor, citric acid, sodiur |
|                                                                                                                   |                                       |
|                                                                                                                   |                                       |
|                                                                                                                   |                                       |