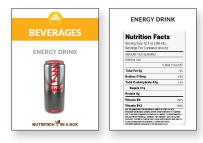

Rank the remaining five beverages from the list above from highest to lowest in added sugar content per serving size:

 1.

 2.

 3.

 4.

 5.

**3.** Look at the energy drink label. What other ingredient besides added sugar is of concern? *Hint: Look at the warning label.* 

- 1. Soda pop
- 2. Caramel Frappuccino
- 3. Energy Drink
- 4. Sports Drink
- 5. Fruit Drink

**3.** Look at the energy drink label. What other ingredient besides added sugar is of concern? Hint: Look at the warning label. Caffeine

**Answer Key** 

**NUTRITION** IN A BOX

Warning label: Not ecommended for individuals under 18 years of age, pregnant or nuaring women, or for those sensible to califeric. Daily califiene consumption should be limited to apportunitive/Omge pred ryfnorm all sources. This product has 220mg per package. Too much califerie may cause nervourses, initiability, sleeplessness and, occassionally, npid heartbeat.