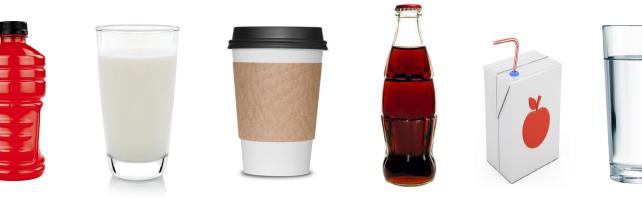

# Use the In A Box photo cards or the information on the next page to view the nutrition labels for the following beverages:

- 1% milk
- 100% orange juice
- Fruit drink
- Sports drink
- Soda pop
- "Energy" drink
- Sweetened coffee drink
- Bottled water