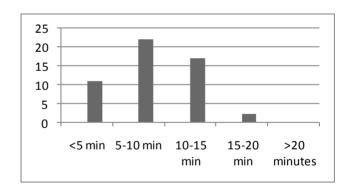

## **First Online PROH Survey**

In 2008, the decision was made to more fully utilize electronic communications mechanisms to increase PROH member involvement and to reduce expenses. In the spring, we launched the first online PROH survey to guide the development of future online surveys. Below are charts reflecting the results of the 53 responses received from the 99 questionnaires sent.

Would you like to be included in our mailing list for electronic surveys?

How frequently would you prefer to be contacted?

How many questions would you usually be willing to answer?

How much time would you be willing to spend filling out these surveys?