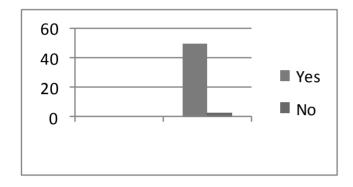

## **First Online PROH Survey**

In 2008, the decision was made to more fully utilize electronic communications mechanisms to increase PROH member involvement and to reduce expenses. In the spring, we launched the first online PROH survey to guide the development of future online surveys. Below are charts reflecting the results of the 53 responses received from the 99 questionnaires sent.

Would you like to be included in our mailing list for electronic surveys?

How frequently would you prefer to be contacted?

How many questions would you usually be willing to answer?

How much time would you be willing to spend filling out these surveys?