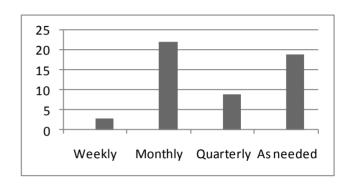

## **First Online PROH Survey**

In 2008, the decision was made to more fully utilize electronic communications mechanisms to increase PROH member involvement and to reduce expenses. In the spring, we launched the first online PROH survey to guide the development of future online surveys. Below are charts reflecting the results of the 53 responses received from the 99 questionnaires sent.

Would you like to be included in our mailing list for electronic surveys?

How frequently would you prefer to be contacted?

How many questions would you usually be willing to answer?

How much time would you be willing to spend filling out these surveys?