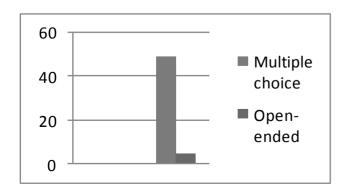

What types of survey questions would you prefer?

Would you be interested in participating in electronic studies that involved reviewing patient charts?