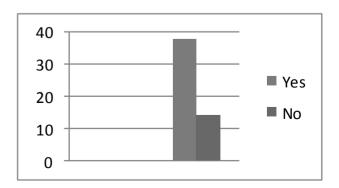

What types of survey questions would you prefer?

Would you be interested in participating in electronic studies that involved reviewing patient charts?