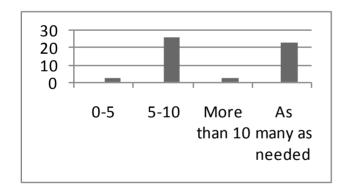

## **First Online PROH Survey**

In 2008, the decision was made to more fully utilize electronic communications mechanisms to increase PROH member involvement and to reduce expenses. In the spring, we launched the first online PROH survey to guide the development of future online surveys. Below are charts reflecting the results of the 53 responses received from the 99 questionnaires sent.

Would you like to be included in our mailing list for electronic surveys?

How frequently would you prefer to be contacted?

How many questions would you usually be willing to answer?

How much time would you be willing to spend filling out these surveys?