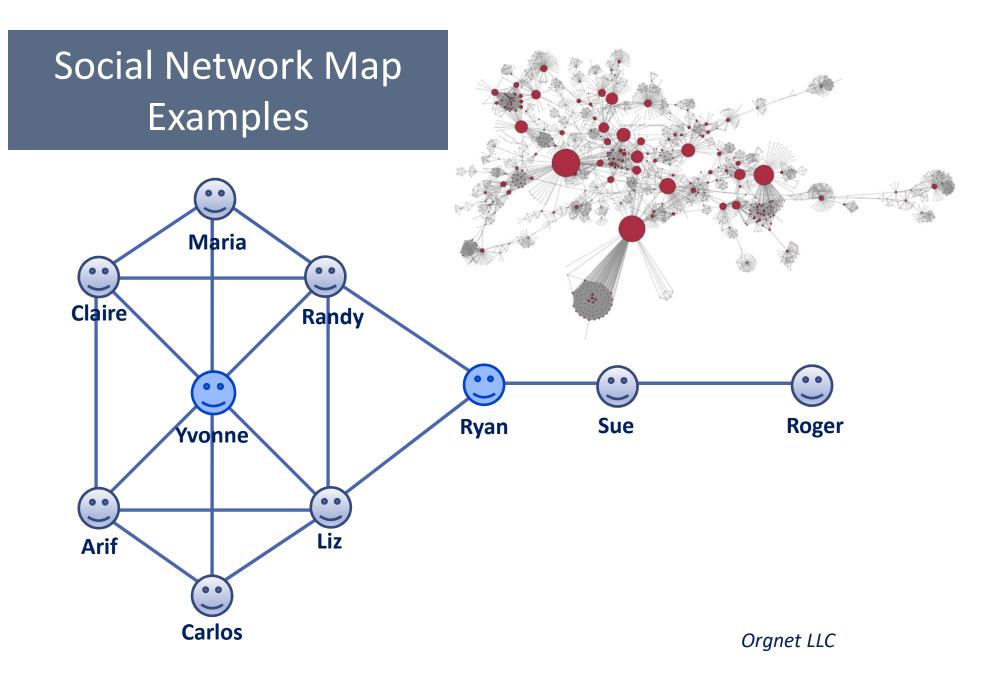

## Social Network Analysis

Mapping pathways of information and influence

Identify network strength and weakness

# Social Network Analysis

Mapping pathways of information & influence

Identify network strength & weakness

Use pathways to target safety communications

Goal: Quicker adoption of safety practices on smaller farms