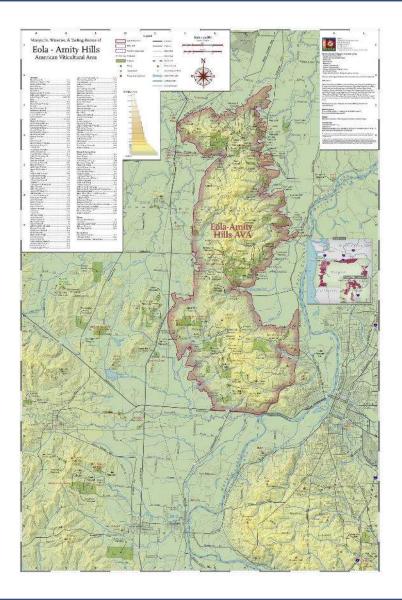

## 700 wineries, 13 regions

#### Economic impact: \$ and jobs

Willamette Valley Chehalem Mountains Ribbon Ridge Dundee Hills Yamhill-Cariton Eola-Amity Hills McMinnville

Southern Oregon Umpqua Valley Red Hill Douglas County Elikton Oregon Rogue Valley Applegate Valley **AVA** 