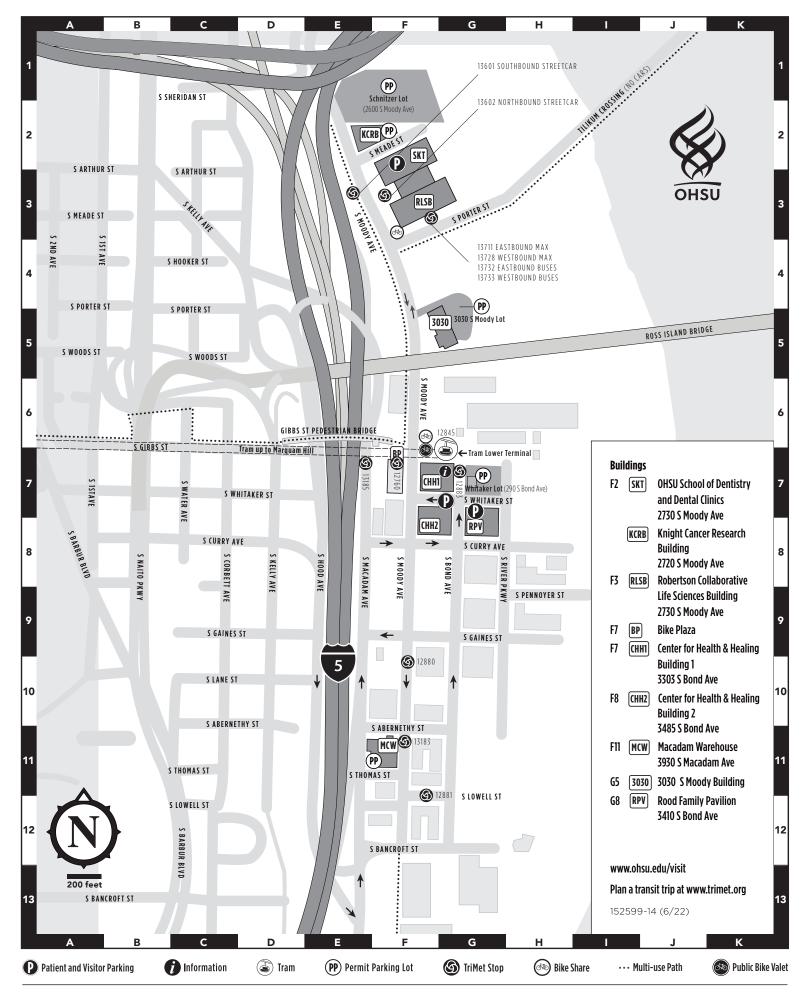

# SOUTH WATERFRONT CAMPUS

# **Driving directions**

to OHSU Center for Health & Healing, Buildings 1 and 2 (CHH) or Rood Family Pavilion (RPV) and OHSU Dental Clinics (SKT) / Robertson Collaborative Life Sciences Building (RLSB)

#### Parking

Parking is free for CHH patients at both the CHH and the Rood Family Pavilion garages. The entrances to both are on S Whitaker. Drive north on S Bond Ave. and turn left on S Whitaker for the CHH garage or turn right for the RPV garage. Parking for patients receiving oral care at the OHSU Dental Clinics is free in the garage beneath Skourtes Tower. Other visitors to RLSB pay posted rates.

The entrance to the garage is where S Meade St. meets S Moody Ave.