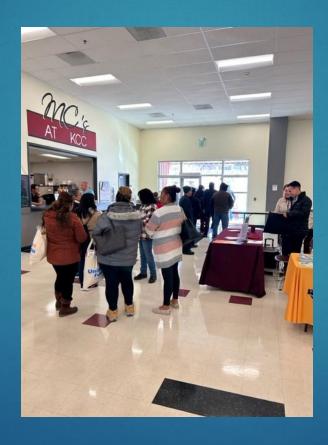

# PROJECTS TO DATE: MEXICAN CONSULATE VISIT

- Mexican Consulate (Portland) travels to other parts of state to assist Mexican nationals
- HHC has coordinated consulate visit and health fair with significant support from Klamath Community College

## OUTREACH

- HHC table at frequent local outreach events
- Sharing information and resources about our partners' programs and services