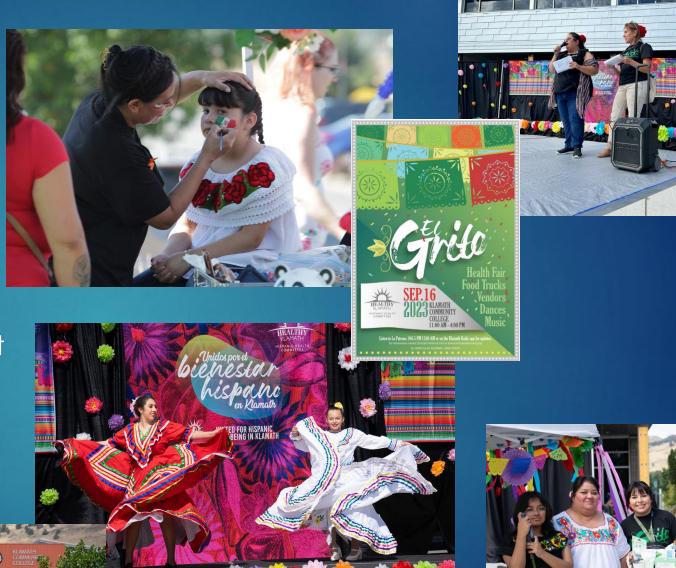

### EL GRITO

- September 16<sup>th</sup>, 2023
- "The Cry of Dolores"
- Commemoration of Mexican independence and Hispanic heritage
- Cultural and educational event
- ▶ 30+ booths
- Shared data from Social Determinants of Health survey and gathered additional input