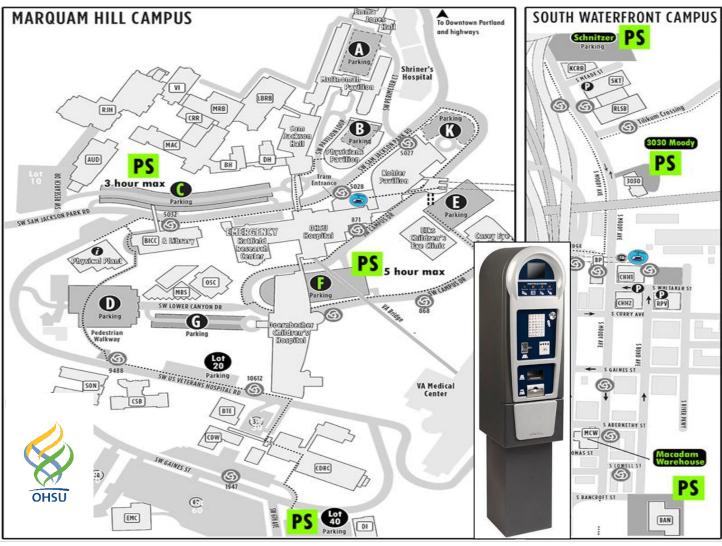

## **Marquam Hill**

**Lot 40** SW Gaines at SW 6<sup>th</sup> Ave

#### Garage C

Sam Jackson Park Road, Level 4 Time limits: Three-hour maximum

### Garage F

Campus Drive, levels 3 and 4 **Time limits:** Five-hour maximum Yellow zone available up to 1pm only

## South Waterfront Schnitzer Lot SW Moody at Sheridan

#### **3030 Moody** 3030 SW Moody Ave

**OHSU Campus Access and Commute Services** 

www.ohsu.edu/parking