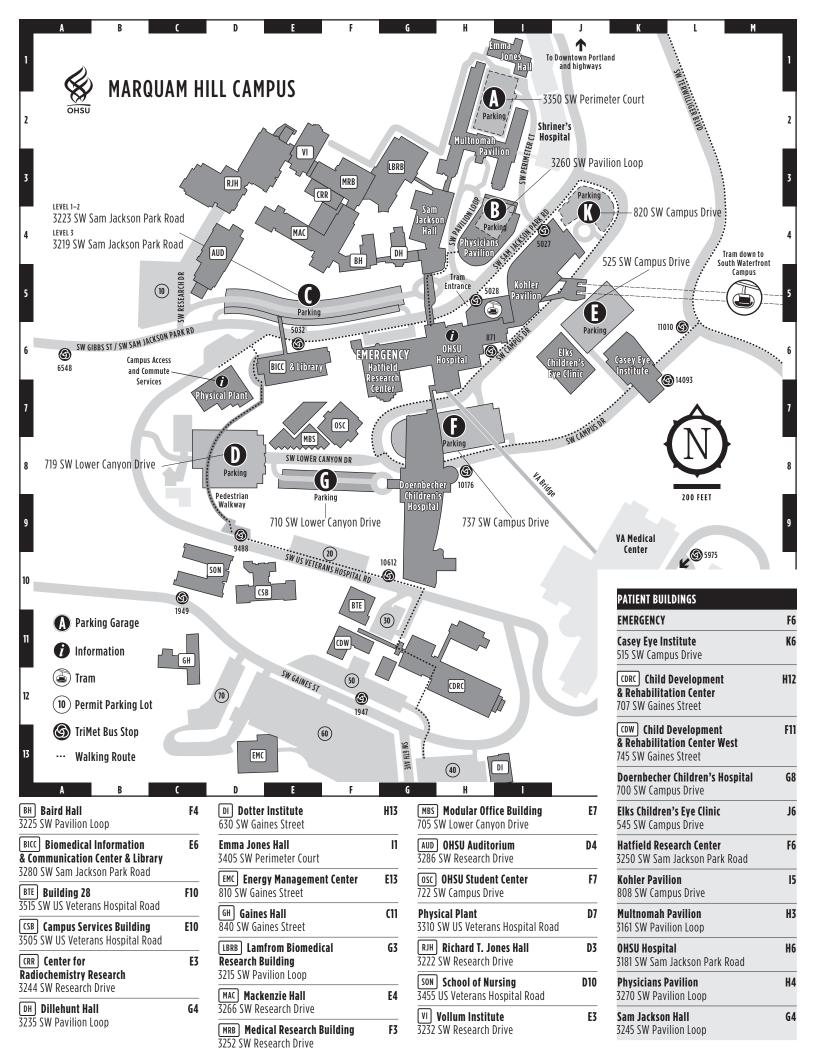

# **Directions to Marquam Hill**

- Plan a trip by transit at trimet.org.
  OHSU Hospital is Stop 5028.
- Plan a trip by biking, walking and share options at ohsu.edu/visit.
- Portland Aerial Tram is a five minute ride between OHSU
  Hospital and Center for Health & Healing. Free to OHSU
  patients with a courtesy ticket.