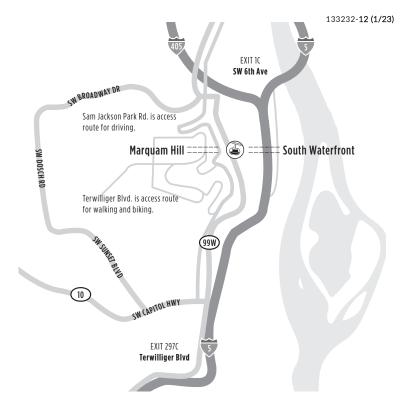

# **Directions to Marquam Hill**

- Plan a trip by transit at trimet.org.
  OHSU Hospital is Stop 5028.
- Plan a trip by biking, walking and share options at ohsu.edu/visit.
- Portland Aerial Tram is a five minute ride between OHSU
  Hospital and Center for Health & Healing. Free to OHSU
  patients with a courtesy ticket.

## From Lake Oswego / Sellwood Bridge area

- Travel north on SW Macadam Ave.
- Turn left onto SW Boundary St.
- Proceed one block and turn right onto SW Corbett Ave.
- Turn left onto SW Hamilton St.
- Turn right onto SW Barbur Blvd. and continue for approximately 2.5 miles.
- Make a sharp left onto SW Caruthers St.
- Turn left at the second light onto SW 6th Ave.

#### From the west

- Travel east on Hwy. 26/Sunset Hwy.
- Stay in the right lane and follow the signs to I-405 (Salem / The Dalles).
- After passing through the Vista Ridge tunnel, stay to the right as the freeway branches.
- Take the 6th Ave. exit.
- Turn right onto SW 6th Ave., following signs to OHSU.

# From the east

- Travel west on I-84. Follow signs to I-5 south (Salem).
- Cross the Marquam Bridge and merge into one of the two left lanes to City Center/Beaverton.
- Take the SW 6th Ave. exit. Immediately move to the left lane and turn onto SW College St. (or the next street that allows a left turn).
- Turn left onto SW Broadway Ave. and move to the right lane.
- Bear right onto SW 6th Ave., following signs to OHSU.

### From the south via I-5

- Travel north on I-5.
- Take exit 297 (Terwilliger Blvd).
- Turn left at stop light onto SW Terwilliger Blvd.
- Turn right onto SW Barbur Blvd. and continue for approximately 3 miles.
- Make a sharp left onto SW Caruthers St.
- Turn left at the second light onto SW 6th Ave.

### From the south using SW Barbur Blvd.

- Travel north on SW Barbur Blvd.
- Make a sharp left onto SW Caruthers St.
- Turn left at the second light onto SW 6th Ave.

## From the southeast

- Travel west on SE Powell Blvd.
- Cross the Ross Island Bridge and take the City Center exit.
- Stay in the left lane and merge onto SW Kelly, which will turn into SW Arthur.
- After crossing SW Barbur Blvd., bear left onto SW Caruthers.
- Turn left onto SW 6th Ave.

#### From the north

- Travel south on I-5 toward Salem.
- Cross the Marquam Bridge and merge into one of the two left lanes to City Center/Beaverton.
- Take the SW 6th Ave exit. Immediately move to the left lane and turn onto SW College St.
- (or the next street that allows a left turn).
- Turn left onto SW Broadway Ave. and move to the right lane.
- Bear right onto SW 6th Ave, following signs to OHSU.

#### From OHSU South Waterfront Campus

Portland Aerial Tram is a five minute ride to Marquam Hill Campus

- Travel north on SW Moody Ave.
- Turn left onto SW River Pkwy.
- Continue onto SW Harrison St.
- Turn left at SW 5th Ave.
- Turn slightly left to stay on SW 5th Ave.
- Turn right at first cross-street onto SW Caruthers St.
- Turn left on SW 6th Ave.
- Follow signs to OHSU.