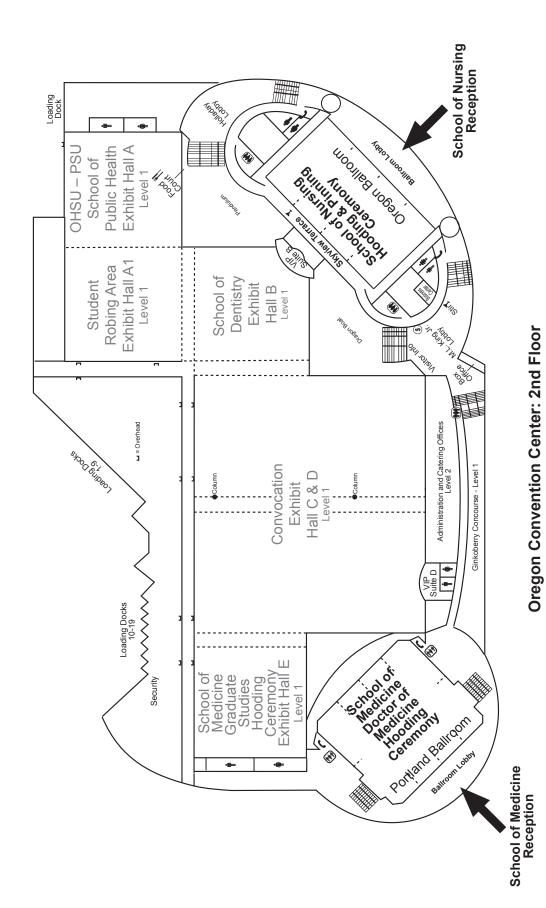

## **Post-Convocation Reception**

OSU-OHSU COLLEGE OF PHARMACY

B rooms 114-116

## **Location of School Ceremony Line-up Areas**

SCHOOL OF DENTISTRY

B rooms 117-119

SCHOOL OF MEDICINE - DOCTOR OF MEDICINE

Portland Ballroom (rooms 255 and 256 for students, lobby space for faculty)

SCHOOL OF MEDICINE - GRADUATE STUDIES

E rooms 141-143

SCHOOL OF NURSING Oregon Ballroom (room 201)

OHSU-PSU SCHOOL OF PUBLIC HEALTH
B rooms 110 - 112

### **Location of School Ceremonies**

SCHOOL OF DENTISTRY HOODING CEREMONY

Exhibit Hall B

SCHOOL OF MEDICINE DOCTOR OF MEDICINE HOODING CEREMONY

Portland Ballroom

SCHOOL OF MEDICINE GRADUATE STUDIES HOODING AND COMPLETION CEREMONY

Exhibit Hall E

SCHOOL OF NURSING HOODING AND PINNING CEREMONY
Oregon Ballroom

OHSU-PSU SCHOOL OF PUBLIC HEALTH HOODING CEREMONY

Exhibit Hall A

## **Location of Post-School Ceremony Receptions**

SCHOOL OF DENTISTRY RECEPTION

Pre-function A lobby

SCHOOL OF MEDICINE DOCTOR OF MEDICINE AND GRADUATE STUDIES RECEPTION

Portland Ballroom and Portland Ballroom lobby space

SCHOOL OF NURSING RECEPTION

Oregon Ballroom and Oregon Ballroom lobby space

OHSU-PSU SCHOOL OF PUBLIC HEALTH HOODING CEREMONY Holladay lobby space

Oregon Convention Center: 1st Floor

| Inclusion in this program does not, by itself, denote proof of graduation from OHSU. Degrees at certificates are awarded upon successful completion of all requirements and are verified by an official transcript. | nd |
|---------------------------------------------------------------------------------------------------------------------------------------------------------------------------------------------------------------------|----|
| Photography Guides: The City of Portland Fire Marshall requires that audience members remain<br>in their seats during the ceremony. Sitting, standing or taking photographs from the aisles or                      | n  |