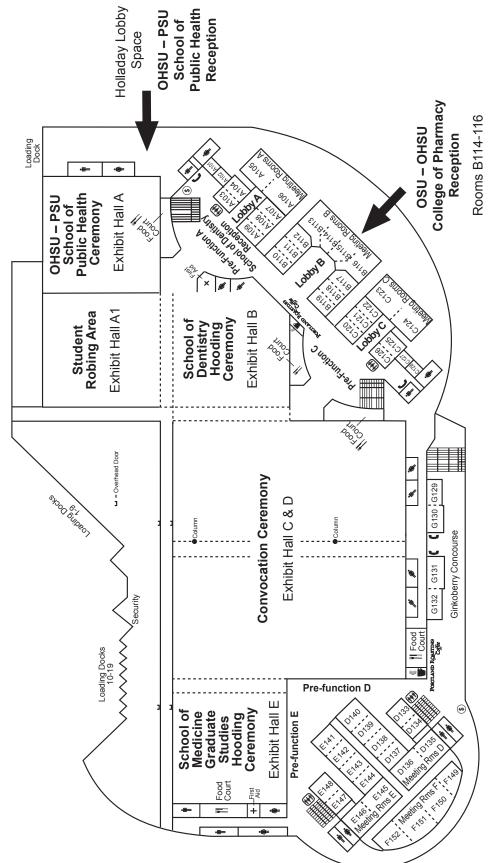

## **Post-Convocation Reception**

OSU-OHSU COLLEGE OF PHARMACY

B rooms 114-116

## **Location of School Ceremony Line-up Areas**

SCHOOL OF DENTISTRY

B rooms 117-119

SCHOOL OF MEDICINE - DOCTOR OF MEDICINE

Portland Ballroom (rooms 255 and 256 for students, lobby space for faculty)

SCHOOL OF MEDICINE - GRADUATE STUDIES

E rooms 141-143

SCHOOL OF NURSING Oregon Ballroom (room 201)

OHSU-PSU SCHOOL OF PUBLIC HEALTH
B rooms 110 - 112

### **Location of School Ceremonies**

SCHOOL OF DENTISTRY HOODING CEREMONY

Exhibit Hall B

SCHOOL OF MEDICINE DOCTOR OF MEDICINE HOODING CEREMONY

Portland Ballroom

SCHOOL OF MEDICINE GRADUATE STUDIES HOODING AND COMPLETION CEREMONY

Exhibit Hall E

SCHOOL OF NURSING HOODING AND PINNING CEREMONY
Oregon Ballroom

OHSU-PSU SCHOOL OF PUBLIC HEALTH HOODING CEREMONY

Exhibit Hall A

## **Location of Post-School Ceremony Receptions**

SCHOOL OF DENTISTRY RECEPTION

Pre-function A lobby

SCHOOL OF MEDICINE DOCTOR OF MEDICINE AND GRADUATE STUDIES RECEPTION

Portland Ballroom and Portland Ballroom lobby space

SCHOOL OF NURSING RECEPTION

Oregon Ballroom and Oregon Ballroom lobby space

OHSU-PSU SCHOOL OF PUBLIC HEALTH HOODING CEREMONY Holladay lobby space

Oregon Convention Center: 1st Floor

| Inclusion in this program does not, by itself, denote proof of graduation from OHSU. Degrees at certificates are awarded upon successful completion of all requirements and are verified by an official transcript. | nd |
|---------------------------------------------------------------------------------------------------------------------------------------------------------------------------------------------------------------------|----|
| Photography Guides: The City of Portland Fire Marshall requires that audience members remain<br>in their seats during the ceremony. Sitting, standing or taking photographs from the aisles or                      | n  |