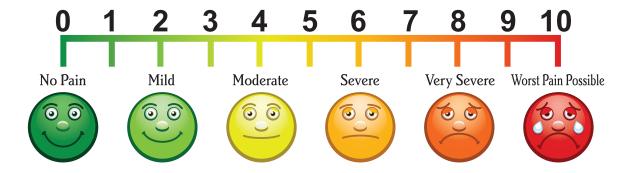

Other important things to me:

Some people make a choice depending on how much pain they feel. Circle your level of pain: